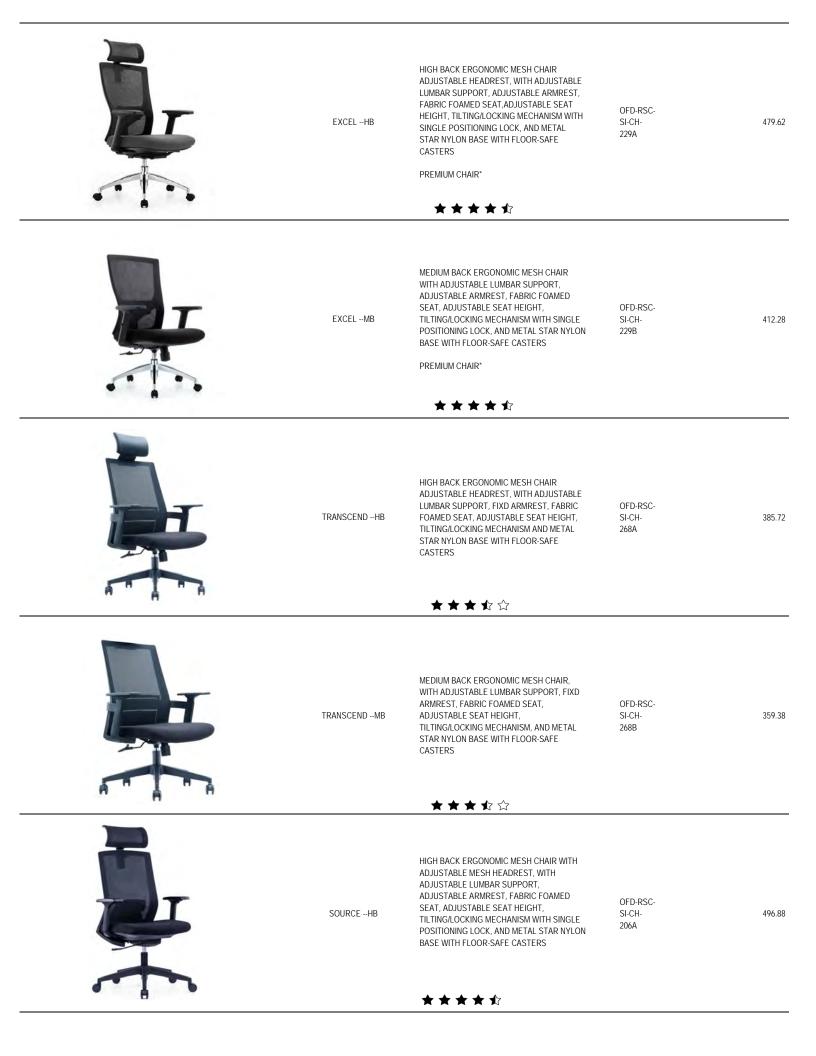

1,320.88

FARGO: BLACK --VC

EXECUTIVE VISITOR CHAIR WITH PADDEN METAL CHROME ARMREST, METAL CHROME CANTILEVER BASE, HIGH DENSITY FOAM.

COLOR: BLACK PU

OFD-RSC-AF-WN 1483D-BK

811.50

| IMPLEXHB            | HIGH BACK CHAIR WITH FIXED HEADREST,<br>FULLY UPHOLSTERED SEAT AND BACK IN PU<br>HIGH-GRADE LEATHE, FIXED PP ARMREST,<br>SIMPLE BUTTERFLY MECHANISM WITH TILT<br>FUNCTION, SQUARE CHROME BASE & NYLON<br>WHEELS.<br>COLOR: BLACK PU | OFD-RSC-<br>AF-W-<br>122B-H | 374.00 |
|---------------------|-------------------------------------------------------------------------------------------------------------------------------------------------------------------------------------------------------------------------------------|-----------------------------|--------|
| IMPLEXMB            | MEDIUM CHAIR WITH FIXED HEADREST,<br>FULLY UPHOLSTERED SEAT AND BACK IN PU<br>HIGH-GRADE LEATHE, FIXED PP ARMREST,<br>SIMPLE BUTTERFLY MECHANISM WITH TILT<br>FUNCTION, SQUARE CHROME BASE AND<br>NYLON WHEELS.                     | OFD-RSC-<br>AF-W-122-<br>M  | 358.38 |
| IMPLEXVC            | VISITOR CHAIR, FULLY UPHOLSTERED SEAT<br>AND BACK IN PU HIGH-GRADE LEATHE,<br>FIXED PP ARMREST, CHROME CANTILEVER.                                                                                                                  | OFD-RSC-<br>AF-W-<br>122D-V | 311.50 |
| OFD-RSC-AF-W-128A-M | MEDIUM BACK, PU BLACK                                                                                                                                                                                                               | OFD-RSC-<br>AF-W-<br>128A-M | 420.88 |
| OFD-RSC-AF-W-128D-V | VISITOR, PU BLACK                                                                                                                                                                                                                   | OFD-RSC-<br>AF-W-<br>128D-V | 389.63 |