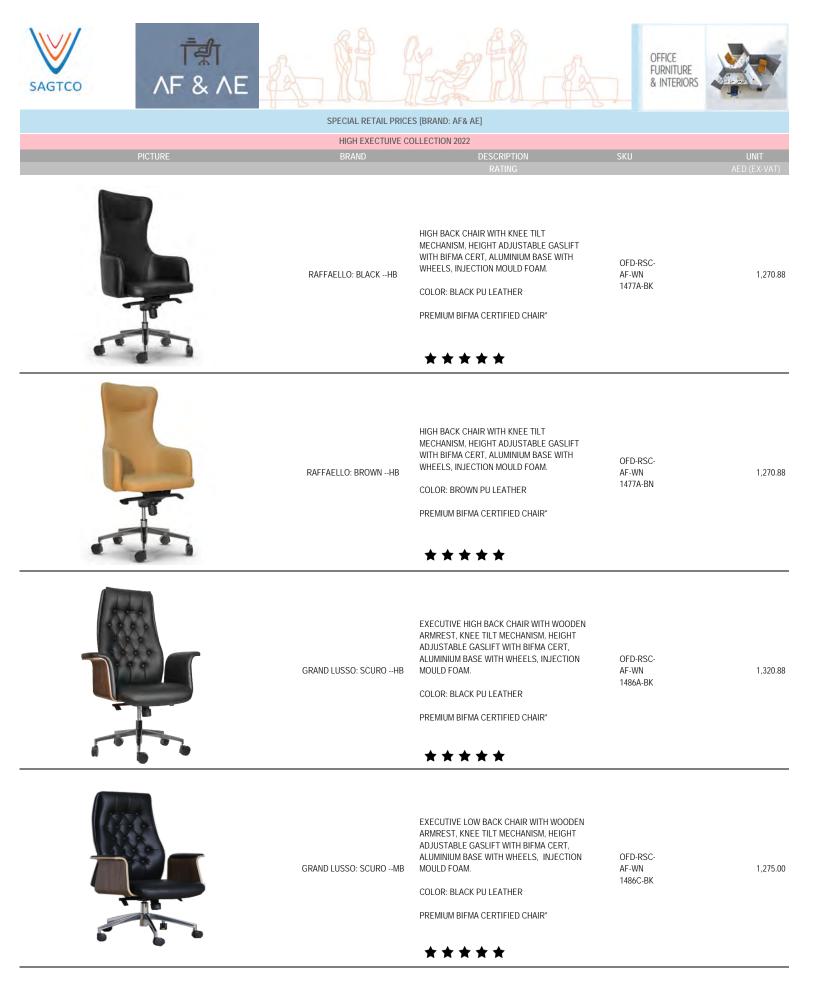

|
|                             | (NOT HEADREST)<br>OPTIONAL COLOR CHOICES<br>SEAT FABRIC<br>HOWARD LITEHB<br>HOWARD LITEHB<br>NOWARD LITEMB<br>OPTIONAL COLOR CHOICES<br>SEAT FABRIC                                                                                                          | NOTHEORESINGImage: Control of the control | NOTHEADEST) Image: Start FABRIC -40   SEAT FABRIC Image: Start FABRIC -40   NUMARD LITE HR Image: Start FABRIC -40   NUMARD LITE HR Image: Start FABRIC -40   NUMARD LITE HR Image: Start FABRIC OF DRSC: Start ADUSTABLE STAR HIGH FABRIC FAB |













ARMREST, KNEE TILT MECHANISM, HEIGHT ADJUSTABLE GASLIFT WITH BIFMA CERT, ALUMINIUM BASE WITH WHEELS, INJECTION MOULD FOAM.

COLOR: WHITE PU LEATHER PREMIUM BIFMA CERTIFIED CHAIR\*

\*\*\*\*

OFD-RSC-AF-WN 1486A-WH

1,320.88





FARGO: BLACK --VC

EXECUTIVE VISITOR CHAIR WITH PADDEN METAL CHROME ARMREST, METAL CHROME CANTILEVER BASE, HIGH DENSITY FOAM.

COLOR: BLACK PU

OFD-RSC-AF-WN 1483D-BK

811.50











| IMPLEXHB            | HIGH BACK CHAIR WITH FIXED HEADREST,<br>FULLY UPHOLSTERED SEAT AND BACK IN PU<br>HIGH-GRADE LEATHE, FIXED PP ARMREST,<br>SIMPLE BUTTERFLY MECHANISM WITH TILT<br>FUNCTION, SQUARE CHROME BASE & NYLON<br>WHEELS.<br>COLOR: BLACK PU | OFD-RSC-<br>AF-W-<br>122B-H | 374.00 |
|---------------------|---------------------------------------------------------------