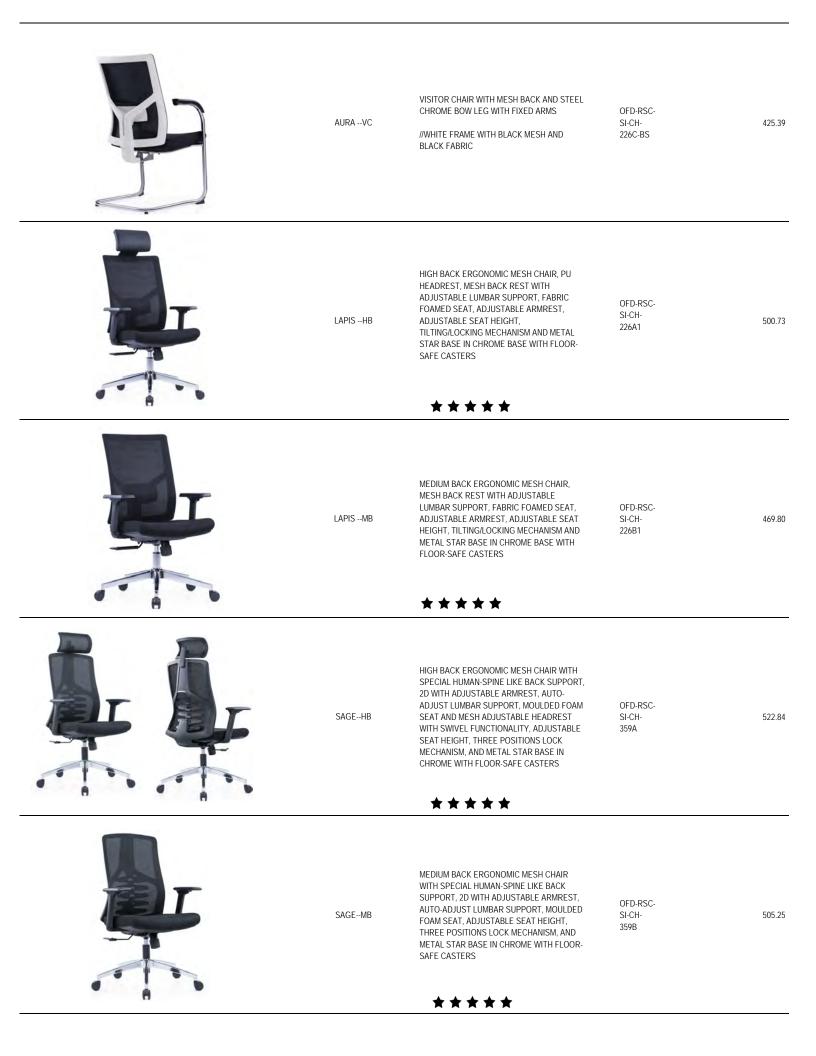

| BACK MESH<br>(NOT HEADREST) | SHADOW<br>DEEP<br>BLUE<br>BLUE<br>CORSA<br>RED<br>BLUE<br>BLUE<br>SHEEN<br>GREEN                                                                                                                                                                             | +40                                                                                                                                                                                                                                                                                                                                                                                                                                                                                                                                                                                                                                                                                                                                                                                                                                                                                                                                                                                                                                                                                                                                                                                                                                                                                                                                                                                                                                                                                                                                                                                                                                                                                                                                                                                                                                                                                                                                                                                                                                                                                                   |                                                                                                                                                                                                                                                                                                                                                                                                                                                                                                                                                                                                                                                                                                                                                                                                                                                                                                                                                                                                                                                                                                                                                                                                                                                                                                                                                                                                                                                                                                                                                                                                                                                                                                                                                                                                          |
|-----------------------------|--------------------------------------------------------------------------------------------------------------------------------------------------------------------------------------------------------------------------------------------------------------|-------------------------------------------------------------------------------------------------------------------------------------------------------------------------------------------------------------------------------------------------------------------------------------------------------------------------------------------------------------------------------------------------------------------------------------------------------------------------------------------------------------------------------------------------------------------------------------------------------------------------------------------------------------------------------------------------------------------------------------------------------------------------------------------------------------------------------------------------------------------------------------------------------------------------------------------------------------------------------------------------------------------------------------------------------------------------------------------------------------------------------------------------------------------------------------------------------------------------------------------------------------------------------------------------------------------------------------------------------------------------------------------------------------------------------------------------------------------------------------------------------------------------------------------------------------------------------------------------------------------------------------------------------------------------------------------------------------------------------------------------------------------------------------------------------------------------------------------------------------------------------------------------------------------------------------------------------------------------------------------------------------------------------------------------------------------------------------------------------|----------------------------------------------------------------------------------------------------------------------------------------------------------------------------------------------------------------------------------------------------------------------------------------------------------------------------------------------------------------------------------------------------------------------------------------------------------------------------------------------------------------------------------------------------------------------------------------------------------------------------------------------------------------------------------------------------------------------------------------------------------------------------------------------------------------------------------------------------------------------------------------------------------------------------------------------------------------------------------------------------------------------------------------------------------------------------------------------------------------------------------------------------------------------------------------------------------------------------------------------------------------------------------------------------------------------------------------------------------------------------------------------------------------------------------------------------------------------------------------------------------------------------------------------------------------------------------------------------------------------------------------------------------------------------------------------------------------------------------------------------------------------------------------------------------|
| OPTIONAL COLOR CHOICES      |                                                                                                                                                                                                                                                              |                                                                                                                                                                                                                                                                                                                                                                                                                                                                                                                                                                                                                                                                                                                                                                                                                                                                                                                                                                                                                                                                                                                                                                                                                                                                                                                                                                                                                                                                                                                                                                                                                                                                                                                                                                                                                                                                                                                                                                                                                                                                                                       |                                                                                                                                                                                                                                                                                                                                                                                                                                                                                                                                                                                                                                                                                                                                                                                                                                                                                                                                                                                                                                                                                                                                                                                                                                                                                                                                                                                                                                                                                                                                                                                                                                                                                                                                                                                                          |
| SEAT FABRIC                 | DEEP<br>BLUE<br>SHADOW<br>GREY<br>HEAVEN<br>BLUE                                                                                                                                                                                                             | +40                                                                                                                                                                                                                                                                                                                                                                                                                                                                                                                                                                                                                                                                                                                                                                                                                                                                                                                                                                                                                                                                                                                                                                                                                                                                                                                                                                                                                                                                                                                                                                                                                                                                                                                                                                                                                                                                                                                                                                                                                                                                                                   |                                                                                                                                                                                                                                                                                                                                                                                                                                                                                                                                                                                                                                                                                                                                                                                                                                                                                                                                                                                                                                                                                                                                                                                                                                                                                                                                                                                                                                                                                                                                                                                                                                                                                                                                                                                                          |
| HOWARD LITEHB               | HIGH BACK ERGONOMIC MESH CHAIR, PU<br>HEADREST, MESH BACK REST WITH<br>ADJUSTABLE LUMBAR SUPPORT, FABRIC<br>FOAMED SEAT, ADJUSTABLE<br>ARMREST, ADJUSTABLE SEAT HEIGHT,<br>TILTING/LOCKING MECHANISM AND METAL<br>STAR NYLON BASE WITH FLOOR-SAFE<br>CASTERS | OFD-RSC-<br>SI-CH-<br>267A-NL                                                                                                                                                                                                                                                                                                                                                                                                                                                                                                                                                                                                                                                                                                                                                                                                                                                                                                                                                                                                                                                                                                                                                                                                                                                                                                                                                                                                                                                                                                                                                                                                                                                                                                                                                                                                                                                                                                                                                                                                                                                                         | 435.50                                                                                                                                                                                                                                                                                                                                                                                                                                                                                                                                                                                                                                                                                                                                                                                                                                                                                                                                                                                                                                                                                                                                                                                                                                                                                                                                                                                                                                                                                                                                                                                                                                                                                                                                                                                                   |
|                             |                                                                                                                                                                                                                                                              |                                                                                                                                                                                                                                                                                                                                                                                                                                                                                                                                                                                                                                                                                                                                                                                                                                                                                                                                                                                                                                                                                                                                                                                                                                                                                                                                                                                                                                                                                                                                                                                                                                                                                                                                                                                                                                                                                                                                                                                                                                                                                                       |                                                                                                                                                                                                                                                                                                                                                                                                                                                                                                                                                                                                                                                                                                                                                                                                                                                                                                                                                                                                                                                                                                                                                                                                                                                                                                                                                                                                                                                                                                                                                                                                                                                                                                                                                                                                          |
| HOWARD LITEMB               | MEDIUM BACK ERGONOMIC MESH CHAIR,<br>MESH BACK REST WITH ADJUSTABLE<br>LUMBAR SUPPORT, FABRIC FOAMED SEAT,<br>ADJUSTABLE ARMREST, ADJUSTABLE SEAT<br>HEIGHT, TILTING/LOCKING MECHANISM AND<br>METAL STAR NYLON BASE WITH FLOOR-SAFE<br>CASTERS               | OFD-RSC-<br>SI-CH-<br>267B-NL                                                                                                                                                                                                                                                                                                                                                                                                                                                                                                                                                                                                                                                                                                                                                                                                                                                                                                                                                                                                                                                                                                                                                                                                                                                                                                                                                                                                                                                                                                                                                                                                                                                                                                                                                                                                                                                                                                                                                                                                                                                                         | 415.06                                                                                                                                                                                                                                                                                                                                                                                                                                                                                                                                                                                                                                                                                                                                                                                                                                                                                                                                                                                                                                                                                                                                                                                                                                                                                                                                                                                                                                                                                                                                                                                                                                                                                                                                                                                                   |
| BACK MESH<br>(NOT HEADREST) | CORSA<br>DEEP<br>BLUE<br>BLUE<br>BLUE<br>BLUE<br>BLUE<br>BLUE<br>BLUE<br>BLUE                                                                                                                                                                                | +40                                                                                                                                                                                                                                                                                                                                                                                                                                                                                                                                                                                                                                                                                                                                                                                                                                                                                                                                                                                                                                                                                                                                                                                                                                                                                                                                                                                                                                                                                                                                                                                                                                                                                                                                                                                                                                                                                                                                                                                                                                                                                                   |                                                                                                                                                                                                                                                                                                                                                                                                                                                                                                                                                                                                                                                                                                                                                                                                                                                                                                                                                                                                                                                                                                                                                                                                                                                                                                                                                                                                                                                                                                                                                                                                                                                                                                                                                                                                          |
| OPTIONAL COLOR CHOICES      |                                                                                                                                                                                                                                                              |                                                                                                                                                                                                                                                                                                                                                                                                                                                                                                                                                                                                                                                                                                                                                                                                                                                                                                                                                                                                                                                                                                                                                                                                                                                                                                                                                                                                                                                                                                                                                                                                                                                                                                                                                                                                                                                                                                                                                                                                                                                                                                       |                                                                                                                                                                                                                                                                                                                                                                                                                                                                                                                                                                                                                                                                                                                                                                                                                                                                                                                                                                                                                                                                                                                                                                                                                                                                                                                                                                                                                                                                                                                                                                                                                                                                                                                                                                                                          |
| SEAT FABRIC                 | DEEP<br>BLUE<br>SHADOW<br>GREY<br>HEAVEN<br>BLUE                                                                                                                                                                                                             | +40                                                                                                                                                                                                                                                                                                                                                                                                                                                                                                                                                                                                                                                                                                                                                                                                                                                                                                                                                                                                                                                                                                                                                                                                                                                                                                                                                                                                                                                                                                                                                                                                                                                                                                                                                                                                                                                                                                                                                                                                                                                                                                   |                                                                                                                                                                                                                                                                                                                                                                                                                                                                                                                                                                                                                                                                                                                                                                                                                                                                                                                                                                                                                                                                                                                                                                                                                                                                                                                                                                                                                                                                                                                                                                                                                                                                                                                                                                                                          |
| HOWARDVC                    | VISITOR CHAIR WITH MESH BACK AND STEEL<br>CHROME BOW LEG WITH FIXED ARMS                                                                                                                                                                                     | OFD-RSC-<br>SI-CH-<br>163C                                                                                                                                                                                                                                                                                                                                                                                                                                                                                                                                                                                                                                                                                                                                                                                                                                                                                                                                                                                                                                                                                                                                                                                                                                                                                                                                                                                                                                                                                                                                                                                                                                                                                                                                                                                                                                                                                                                                                                                                                                                                            | 395.87                                                                                                                                                                                                                                                                                                                                                                                                                                                                                                                                                                                                                                                                                                                                                                                                                                                                                                                                                                                                                                                                                                                                                                                                                                                                                                                                                                                                                                                                                                                                                                                                                                                                                                                                                                                                   |
|                             | (NOT HEADREST)<br>OPTIONAL COLOR CHOICES<br>SEAT FABRIC<br>HOWARD LITEHB<br>HOWARD LITEHB<br>NOWARD LITEMB<br>OPTIONAL COLOR CHOICES<br>SEAT FABRIC                                                                                                          | NOTHEORESINGImage: Control of the control | NOTHEADEST) Image: Start FABRIC -40   SEAT FABRIC Image: Start FABRIC -40   NUMARD LITE HR Image: Start FABRIC -40   NUMARD LITE HR Image: Start FABRIC -40   NUMARD LITE HR Image: Start FABRIC OF DRSC: Start ADUSTABLE STAR HIGH FABRIC FAB |