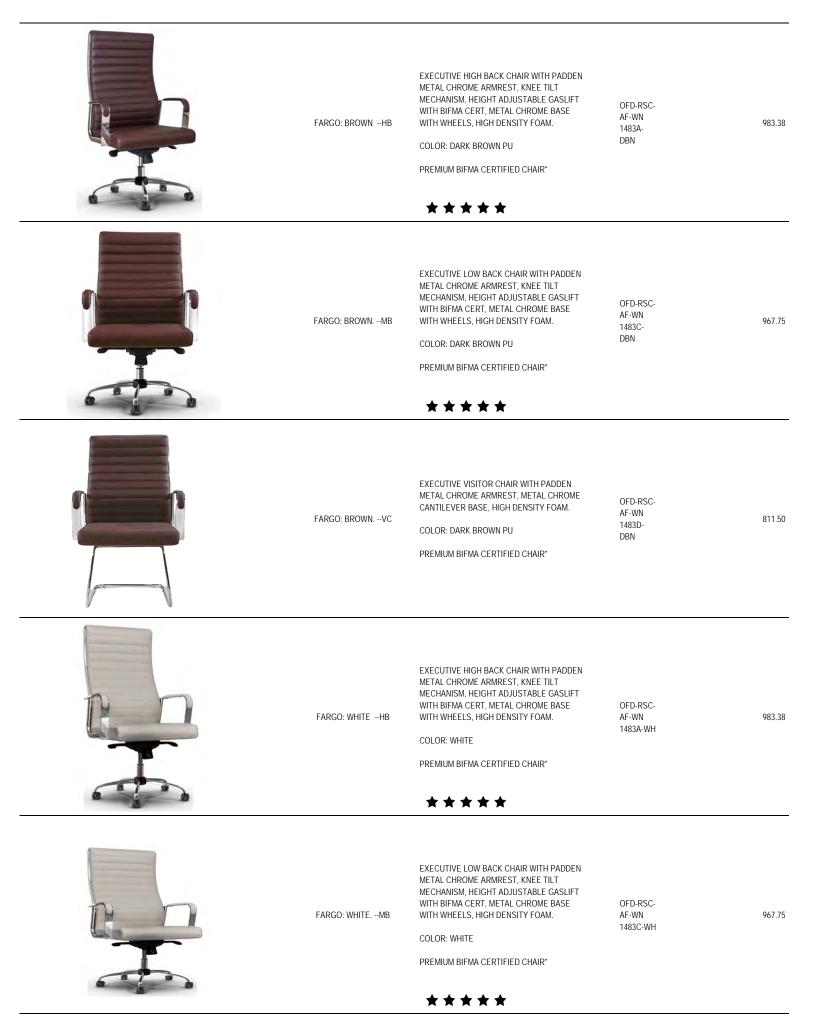

1,320.88

FARGO: BLACK --VC

EXECUTIVE VISITOR CHAIR WITH PADDEN METAL CHROME ARMREST, METAL CHROME CANTILEVER BASE, HIGH DENSITY FOAM.

COLOR: BLACK PU

OFD-RSC-AF-WN 1483D-BK

811.50

| IMPLEXHB            | HIGH BACK CHAIR WITH FIXED HEADREST,<br>FULLY UPHOLSTERED SEAT AND BACK IN PU<br>HIGH-GRADE LEATHE, FIXED PP ARMREST,<br>SIMPLE BUTTERFLY MECHANISM WITH TILT<br>FUNCTION, SQUARE CHROME BASE & NYLON<br>WHEELS.<br>COLOR: BLACK PU | OFD-RSC-<br>AF-W-<br>122B-H | 374.00 |
|---------------------|-------------------------------------------------------------------------------------------------------------------------------------------------------------------------------------------------------------------------------------|-----------------------------|--------|
| IMPLEXMB            | MEDIUM CHAIR WITH FIXED HEADREST,<br>FULLY UPHOLSTERED SEAT AND BACK IN PU<br>HIGH-GRADE LEATHE, FIXED PP ARMREST,<br>SIMPLE BUTTERFLY MECHANISM WITH TILT<br>FUNCTION, SQUARE CHROME BASE AND<br>NYLON WHEELS.                     | OFD-RSC-<br>AF-W-122-<br>M  | 358.38 |
| IMPLEXVC            | VISITOR CHAIR, FULLY UPHOLSTERED SEAT<br>AND BACK IN PU HIGH-GRADE LEATHE,<br>FIXED PP ARMREST, CHROME CANTILEVER.                                                                                                                  | OFD-RSC-<br>AF-W-<br>122D-V | 311.50 |
| OFD-RSC-AF-W-128A-M | MEDIUM BACK, PU BLACK                                                                                                                                                                                                               | OFD-RSC-<br>AF-W-<br>128A-M | 420.88 |
| OFD-RSC-AF-W-128D-V | VISITOR, PU BLACK                                                                                                                                                                                                                   | OFD-RSC-<br>AF-W-<br>128D-V | 389.63 |