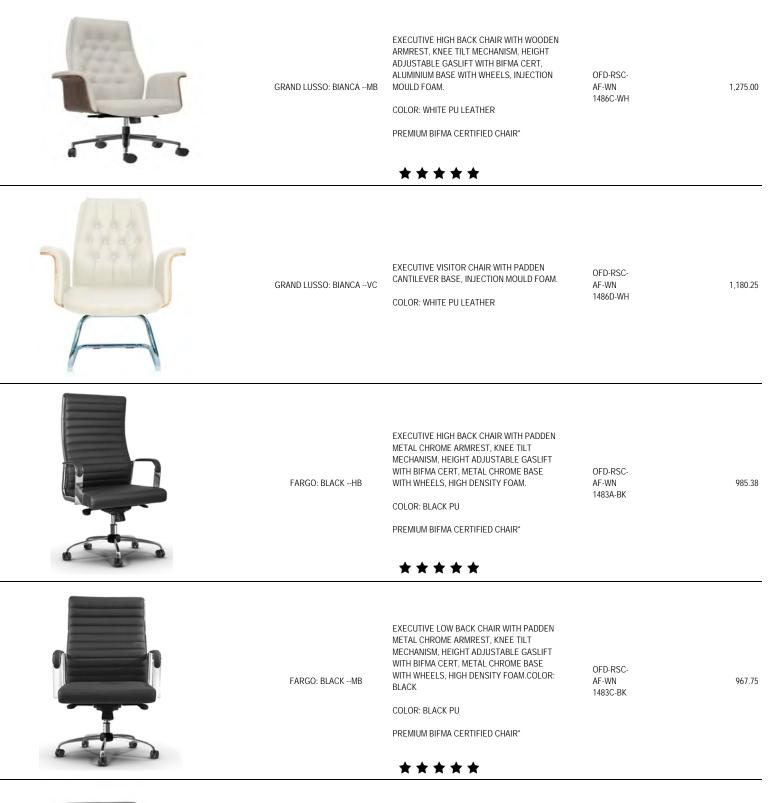

| (NOT HEADREST)<br>OPTIONAL COLOR CHOICES<br>SEAT FABRIC<br>HOWARD LITEHB<br>HOWARD LITEHB<br>NOWARD LITEMB<br>OPTIONAL COLOR CHOICES<br>SEAT FABRIC                                                                                                          | NOTHEORESINGImage: Control of the control | NOTHEADEST) Image: Start FABRIC -40   SEAT FABRIC Image: Start FABRIC -40   NUMARD LITE HR Image: Start FABRIC -40   NUMARD LITE HR Image: Start FABRIC -40   NUMARD LITE HR Image: Start FABRIC OF DRSC: Start ADUSTABLE STAR HIGH FABRIC FAB |













ARMREST, KNEE TILT MECHANISM, HEIGHT ADJUSTABLE GASLIFT WITH BIFMA CERT, ALUMINIUM BASE WITH WHEELS, INJECTION MOULD FOAM.

COLOR: WHITE PU LEATHER PREMIUM BIFMA CERTIFIED CHAIR\*

\*\*\*\*

OFD-RSC-AF-WN 1486A-WH

1,320.88





FARGO: BLACK --VC

EXECUTIVE VISITOR CHAIR WITH PADDEN METAL CHROME ARMREST, METAL CHROME CANTILEVER BASE, HIGH DENSITY FOAM.

COLOR: BLACK PU

OFD-RSC-AF-WN 1483D-BK

811.50











| IMPLEXHB            | HIGH BACK CHAIR WITH FIXED HEADREST,<br>FULLY UPHOLSTERED SEAT AND BACK IN PU<br>HIGH-GRADE LEATHE, FIXED PP ARMREST,<br>SIMPLE BUTTERFLY MECHANISM WITH TILT<br>FUNCTION, SQUARE CHROME BASE & NYLON<br>WHEELS.<br>COLOR: BLACK PU | OFD-RSC-<br>AF-W-<br>122B-H | 374.00 |
|---------------------|-------------------------------------------------------------------------------------------------------------------------------------------------------------------------------------------------------------------------------------|-----------------------------|--------|
| IMPLEXMB            |