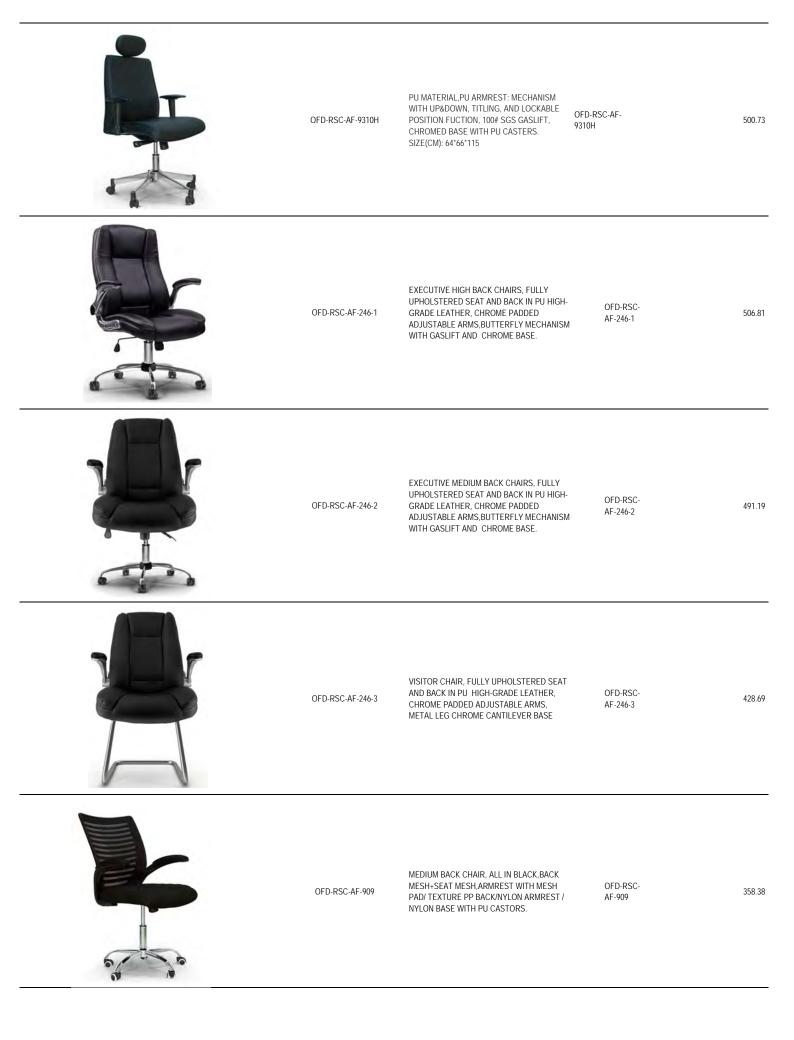

| OFD-RSC-AF-909T       | VISITOR CHAIR, ALL IN BLACK,BACK<br>MESH+SEAT MESH,ARMREST WITH MESH<br>PAD/ TEXTURE PP BACK/NYLON ARMREST<br>PAINTED TUBE CANTILEVER.                                                                                                                    | OFD-RSC-<br>AF-909T           | 311.50 |
|-----------------------|-----------------------------------------------------------------------------------------------------------------------------------------------------------------------------------------------------------------------------------------------------------|-------------------------------|--------|
| OFD-RSC-AF-W-152N-H   | HIGH BACK ERGONOMIC CHAIR WITH<br>HEADREST, BACK IN HIGH QUALITY MESH IN<br>BLACK COLOR AND SEAT IN PERFORMANCE<br>FURNITURE FABRIC, ADJUSTABLE ARMREST<br>WITH PU SURFACE, SIMPLE MECHANISM<br>WITH BIG TILT FUNCTION, CHROME BASE<br>WITH NYLON WHEELS. | OFD-RSC-<br>AF-W-<br>152N-H   | 467.75 |
| OFD-RSC-AF-W-152-M    | MEDIUM BACK ERGONOMIC CHAIR, BACK IN<br>HIGH QUALITY MESH IN BLACK COLOR AND<br>SEAT IN PERFORMANCE FURNITURE FABRIC,<br>ADJUSTABLE ARMREST WITH PU SURFACE,<br>SIMPLE MECHANISM WITH BIG TILT<br>FUNCTION, CHROME BASE WITH NYLON<br>WHEELS.             | OFD-RSC-<br>AF-W-152-<br>M    | 452.13 |
| OFD-RSC-AF-W-152D-V   | VISITOR CHAIR, BACK IN HIGH QUALITY<br>MESH IN BLACK COLOR AND SEAT IN<br>PERFORMANCE FURNITURE FABRIC,<br>ADJUSTABLE ARMREST WITH PU SURFACE,<br>CHROME CANTILEVER.                                                                                      | OFD-RSC-<br>AF-W-<br>152D-V   | 436.50 |
| OFD-RSC-AF-LA-874CH-1 | HIGH BACK MESH CHAIR, PU CUSHION SEAT,<br>ARMREST WITH PU PAD, TWO HANDLE<br>MECHANISM, CHROME STEEL BASE WITH<br>NYLON CASTOR                                                                                                                            | OFD-RSC-<br>AF-LA-<br>874CH-1 | 764.63 |