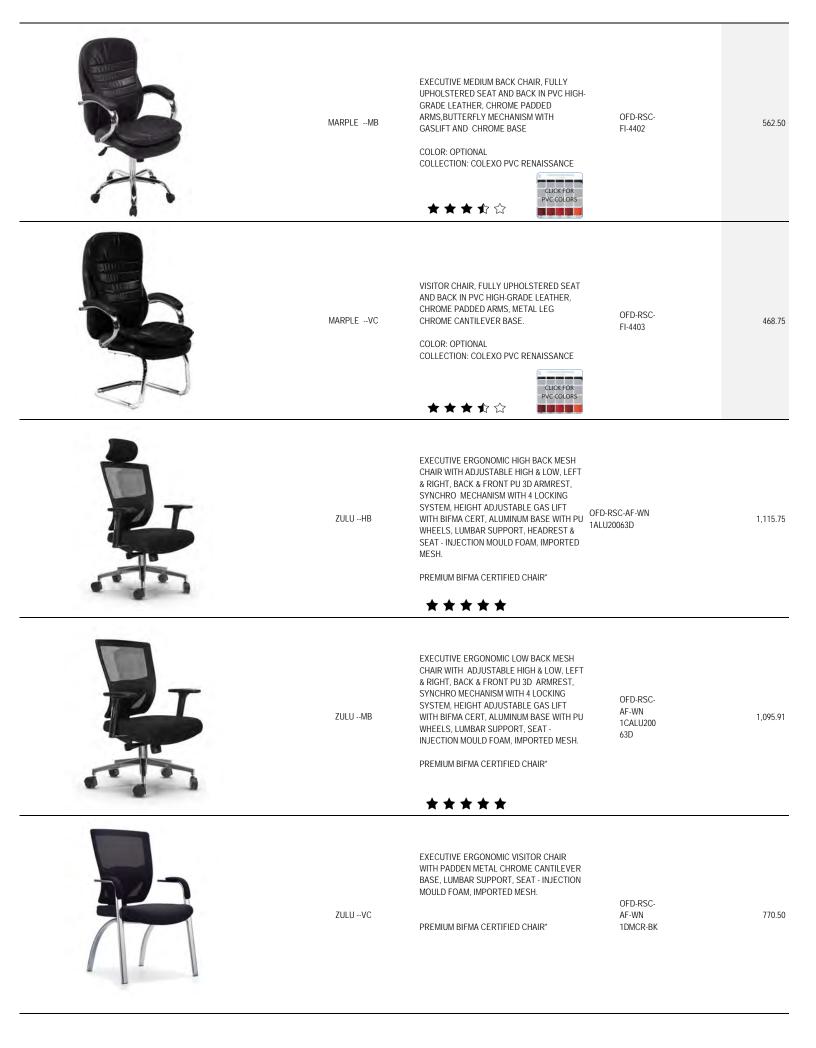

| NOTHEORESINGImage: Control of the control | NOTHEADEST) Image: Start FABRIC -40   SEAT FABRIC Image: Start FABRIC -40   NUMARD LITE HR Image: Start FABRIC -40   NUMARD LITE HR Image: Start FABRIC -40   NUMARD LITE HR Image: Start FABRIC OF DRSC: Start ADUSTABLE STAR HIGH FABRIC FAB |













ARMREST, KNEE TILT MECHANISM, HEIGHT ADJUSTABLE GASLIFT WITH BIFMA CERT, ALUMINIUM BASE WITH WHEELS, INJECTION MOULD FOAM.

COLOR: WHITE PU LEATHER PREMIUM BIFMA CERTIFIED CHAIR\*

\*\*\*\*

OFD-RSC-AF-WN 1486A-WH

1,320.88





FARGO: BLACK --VC

EXECUTIVE VISITOR CHAIR WITH PADDEN METAL CHROME ARMREST, METAL CHROME CANTILEVER BASE, HIGH DENSITY FOAM.

COLOR: BLACK PU

OFD-RSC-AF-WN 1483D-BK

811.50











| IMPLEXHB            | HIGH BACK CHAIR WITH FIXED HEADREST,<br>FULLY UPHOLSTERED SEAT AND BACK IN PU<br>HIGH-GRADE LEATHE, FIXED PP ARMREST,<br>SIMPLE BUTTERFLY MECHANISM WITH TILT<br>FUNCTION, SQUARE CHROME BASE & NYLON<br>WHEELS.<br>COLOR: BLACK PU | OFD-RSC-<br>AF-W-<br>122B-H | 374.00 |
|---------------------|-------------------------------------------------------------------------------------------------------------------------------------------------------------------------------------------------------------------------------------|-----------------------------|--------|
| IMPLEXMB            | MEDIUM CHAIR WITH FIXED HEADREST,<br>FULLY UPHOLSTERED SEAT AND BACK IN PU<br>HIGH-GRADE LEATHE, FIXED PP ARMREST,<br>SIMPLE BUTTERFLY MECHANISM WITH TILT<br>FUNCTION, SQUARE CHROME BA