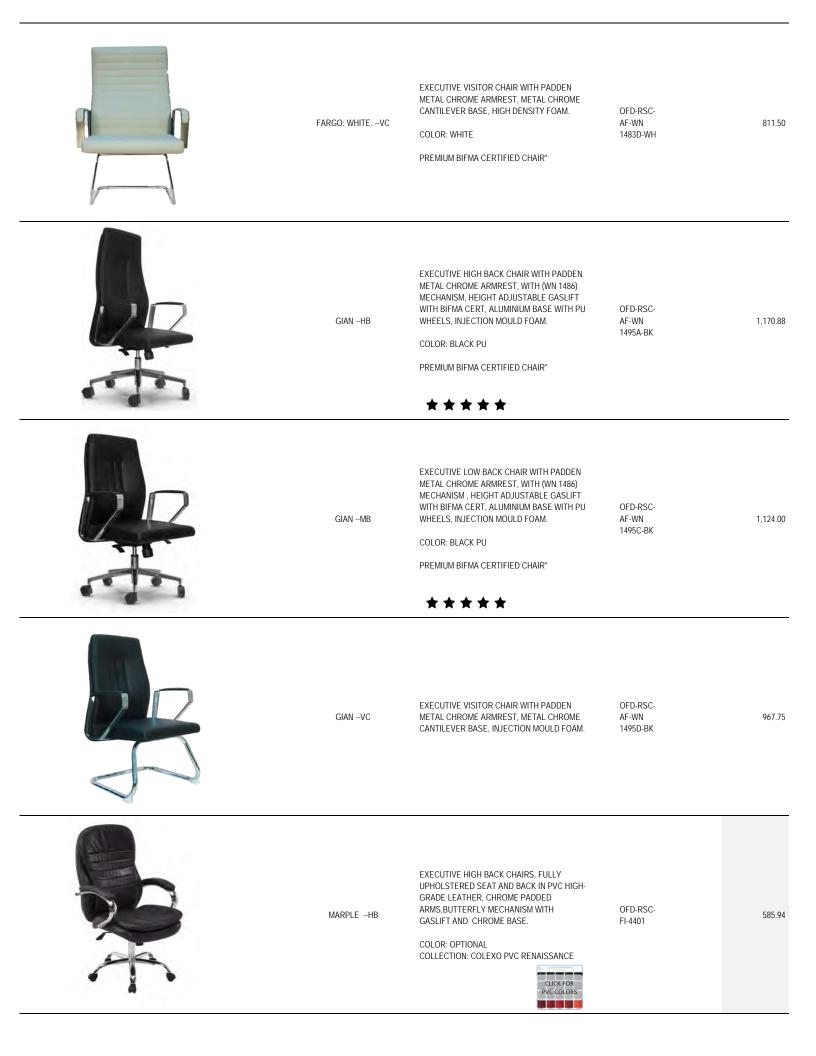

1,320.88

FARGO: BLACK --VC

EXECUTIVE VISITOR CHAIR WITH PADDEN METAL CHROME ARMREST, METAL CHROME CANTILEVER BASE, HIGH DENSITY FOAM.

COLOR: BLACK PU

OFD-RSC-AF-WN 1483D-BK

811.50

| IMPLEXHB            | HIGH BACK CHAIR WITH FIXED HEADREST,<br>FULLY UPHOLSTERED SEAT AND BACK IN PU<br>HIGH-GRADE LEATHE, FIXED PP ARMREST,<br>SIMPLE BUTTERFLY MECHANISM WITH TILT<br>FUNCTION, SQUARE CHROME BASE & NYLON<br>WHEELS.<br>COLOR: BLACK PU | OFD-RSC-<br>AF-W-<br>122B-H | 374.00 |
|---------------------|-------------------------------------------------------------------------------------------------------------------------------------------------------------------------------------------------------------------------------------|-----------------------------|--------|
| IMPLEXMB            | MEDIUM CHAIR WITH FIXED HEADREST,<br>FULLY UPHOLSTERED SEAT AND BACK IN PU<br>HIGH-GRADE LEATHE, FIXED PP ARMREST,<br>SIMPLE BUTTERFLY MECHANISM WITH TILT<br>FUNCTION, SQUARE CHROME BASE AND<br>NYLON WHEELS.                     | OFD-RSC-<br>AF-W-122-<br>M  | 358.38 |
| IMPLEXVC            | VISITOR CHAIR, FULLY UPHOLSTERED SEAT<br>AND BACK IN PU HIGH-GRADE LEATHE,<br>FIXED PP ARMREST, CHROME CANTILEVER.                                                                                                                  | OFD-RSC-<br>AF-W-<br>122D-V | 311.50 |
| OFD-RSC-AF-W-128A-M | MEDIUM BACK, PU BLACK                                                                                                                                                                                                               | OFD-RSC-<br>AF-W-<br>128A-M | 420.88 |
| OFD-RSC-AF-W-128D-V | VISITOR, PU BLACK                                                                                                                                                                                                                   | OFD-RSC-<br>AF-W-<br>128D-V | 389.63 |