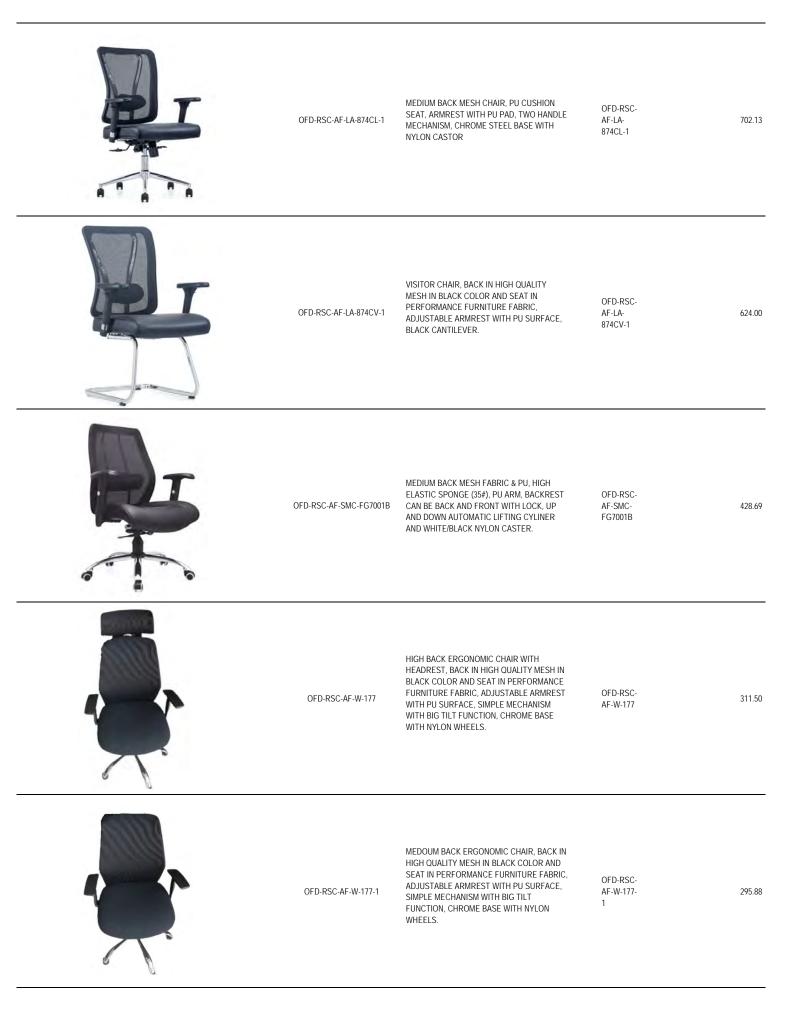

| OFD-RSC-AF-901H   | HIGH BACK ERGONOMIC CHAIR WITH MESH<br>HEADREST, BACK IN HIGH QUALITY MESH<br>AND SEAT IN PERFORMANCE FURNITURE<br>FABRIC, ADJUSTABLE ARMREST WITH PU<br>PADDED SURFACE, SIMPLE MECHANISM TILT<br>FUNCTION, CHROME BASE WITH NYLON<br>WHEELS. | OFD-RSC-<br>AF-901H   | 452.13 |
|-------------------|-----------------------------------------------------------------------------------------------------------------------------------------------------------------------------------------------------------------------------------------------|-----------------------|--------|
| OFD-RSC-AF-901    | MEDIUM BACK ERGONOMIC CHAIR WITH<br>BACK IN HIGH QUALITY MESH BLACK COLOR<br>AND SEAT IN PERFORMANCE FURNITURE<br>FABRIC, ADJUSTABLE ARMREST WITH PU<br>PADDED SURFACE, SIMPLE MECHANISM TILT<br>FUNCTION, CHROME BASE WITH NYLON<br>WHEELS.  | OFD-RSC-<br>AF-901    | 436.50 |
| OFD-RSC-AF-901T   | VISITOR CHAIR, BACK IN HIGH QUALITY<br>MESH IN BLACK COLOR AND SEAT IN<br>PERFORMANCE FURNITURE FABRIC,<br>ADJUSTABLE ARMREST WITH PU SURFACE,<br>BLACK CANTILEVER.                                                                           | OFD-RSC-<br>AF-901T   | 405.25 |
| OFD-RSC-AF-126-01 | LOW BACK MESH CHAIR, NORMAL<br>MECHANISM,PP ARMREST,BLACK GAS LIFT,<br>CHROME BASE,NYLON CASTER                                                                                                                                               | OFD-RSC-<br>AF-126-01 | 280.25 |
| OFD-RSC-AF-126-3  | VISITOR CHAIR, BACK IN HIGH QUALITY<br>MESH IN BLACK COLOR AND SEAT IN<br>PERFORMANCE FURNITURE FABRIC, FIXED<br>ARMREST AND BLACK CANTILEVER.                                                                                                | OFD-RSC-<br>AF-126-3  | 272.44 |