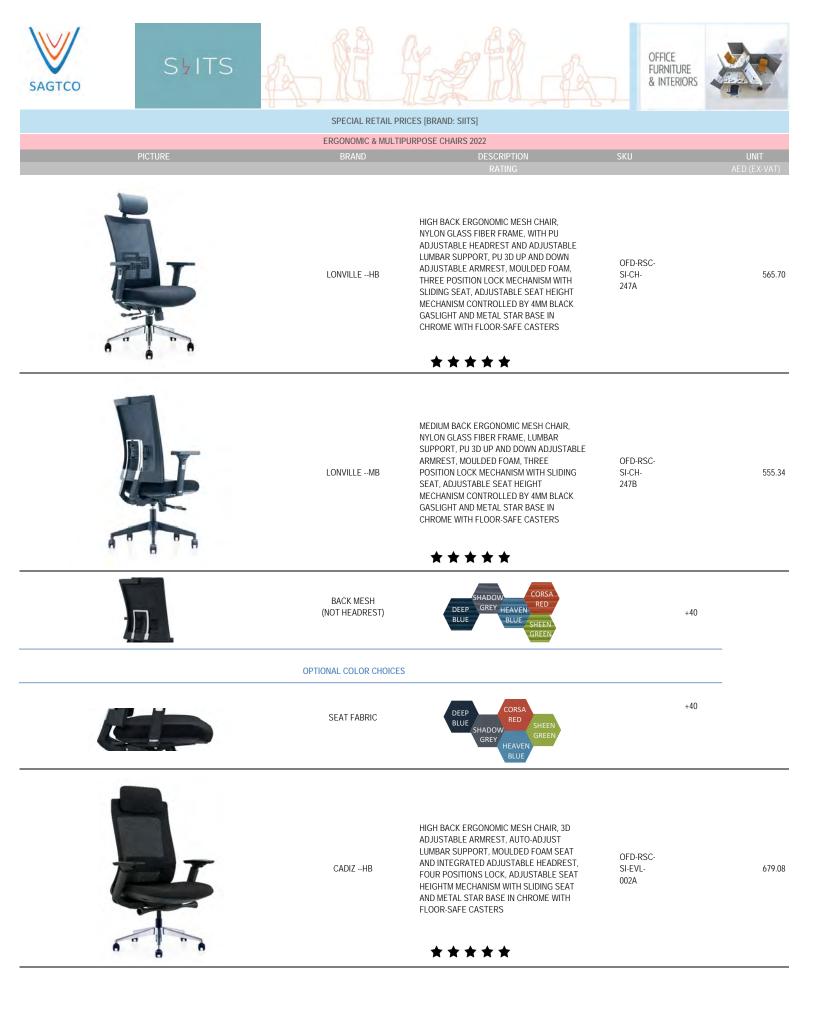

| BACK MESH<br>(NOT HEADREST) | SHADOW<br>DEEP<br>BLUE<br>BLUE<br>CORSA<br>RED<br>BLUE<br>BLUE<br>SHEEN<br>GREEN                                                                                                                                                                             | +40                                                                                                                                                                                                                                                                                                                                                                                                                                                                                                                                                                                                                                                                                                                                                                                                                                                                                                                                                                                                                                                                                                                                                                                                                                                                                                                                                                                                                                                                                                                                                                                                                                                                                                                                                                                                                                                                                                                                                                                                                                                                                                   |                                                                                                                                                                                                                                                                                                                                                                                                                                                                                                                                                                                                                                                                                                                                                                                                                                                                                                                                                                                                                                                                                                                                                                                                                                                                                                                                                                                                                                                                                                                                                                                                                                                                                                                                                                                                          |
|-----------------------------|--------------------------------------------------------------------------------------------------------------------------------------------------------------------------------------------------------------------------------------------------------------|-------------------------------------------------------------------------------------------------------------------------------------------------------------------------------------------------------------------------------------------------------------------------------------------------------------------------------------------------------------------------------------------------------------------------------------------------------------------------------------------------------------------------------------------------------------------------------------------------------------------------------------------------------------------------------------------------------------------------------------------------------------------------------------------------------------------------------------------------------------------------------------------------------------------------------------------------------------------------------------------------------------------------------------------------------------------------------------------------------------------------------------------------------------------------------------------------------------------------------------------------------------------------------------------------------------------------------------------------------------------------------------------------------------------------------------------------------------------------------------------------------------------------------------------------------------------------------------------------------------------------------------------------------------------------------------------------------------------------------------------------------------------------------------------------------------------------------------------------------------------------------------------------------------------------------------------------------------------------------------------------------------------------------------------------------------------------------------------------------|----------------------------------------------------------------------------------------------------------------------------------------------------------------------------------------------------------------------------------------------------------------------------------------------------------------------------------------------------------------------------------------------------------------------------------------------------------------------------------------------------------------------------------------------------------------------------------------------------------------------------------------------------------------------------------------------------------------------------------------------------------------------------------------------------------------------------------------------------------------------------------------------------------------------------------------------------------------------------------------------------------------------------------------------------------------------------------------------------------------------------------------------------------------------------------------------------------------------------------------------------------------------------------------------------------------------------------------------------------------------------------------------------------------------------------------------------------------------------------------------------------------------------------------------------------------------------------------------------------------------------------------------------------------------------------------------------------------------------------------------------------------------------------------------------------|
| OPTIONAL COLOR CHOICES      |                                                                                                                                                                                                                                                              |                                                                                                                                                                                                                                                                                                                                                                                                                                                                                                                                                                                                                                                                                                                                                                                                                                                                                                                                                                                                                                                                                                                                                                                                                                                                                                                                                                                                                                                                                                                                                                                                                                                                                                                                                                                                                                                                                                                                                                                                                                                                                                       |                                                                                                                                                                                                                                                                                                                                                                                                                                                                                                                                                                                                                                                                                                                                                                                                                                                                                                                                                                                                                                                                                                                                                                                                                                                                                                                                                                                                                                                                                                                                                                                                                                                                                                                                                                                                          |
| SEAT FABRIC                 | DEEP<br>BLUE<br>SHADOW<br>GREY<br>HEAVEN<br>BLUE                                                                                                                                                                                                             | +40                                                                                                                                                                                                                                                                                                                                                                                                                                                                                                                                                                                                                                                                                                                                                                                                                                                                                                                                                                                                                                                                                                                                                                                                                                                                                                                                                                                                                                                                                                                                                                                                                                                                                                                                                                                                                                                                                                                                                                                                                                                                                                   |                                                                                                                                                                                                                                                                                                                                                                                                                                                                                                                                                                                                                                                                                                                                                                                                                                                                                                                                                                                                                                                                                                                                                                                                                                                                                                                                                                                                                                                                                                                                                                                                                                                                                                                                                                                                          |
| HOWARD LITEHB               | HIGH BACK ERGONOMIC MESH CHAIR, PU<br>HEADREST, MESH BACK REST WITH<br>ADJUSTABLE LUMBAR SUPPORT, FABRIC<br>FOAMED SEAT, ADJUSTABLE<br>ARMREST, ADJUSTABLE SEAT HEIGHT,<br>TILTING/LOCKING MECHANISM AND METAL<br>STAR NYLON BASE WITH FLOOR-SAFE<br>CASTERS | OFD-RSC-<br>SI-CH-<br>267A-NL                                                                                                                                                                                                                                                                                                                                                                                                                                                                                                                                                                                                                                                                                                                                                                                                                                                                                                                                                                                                                                                                                                                                                                                                                                                                                                                                                                                                                                                                                                                                                                                                                                                                                                                                                                                                                                                                                                                                                                                                                                                                         | 435.50                                                                                                                                                                                                                                                                                                                                                                                                                                                                                                                                                                                                                                                                                                                                                                                                                                                                                                                                                                                                                                                                                                                                                                                                                                                                                                                                                                                                                                                                                                                                                                                                                                                                                                                                                                                                   |
|                             |                                                                                                                                                                                                                                                              |                                                                                                                                                                                                                                                                                                                                                                                                                                                                                                                                                                                                                                                                                                                                                                                                                                                                                                                                                                                                                                                                                                                                                                                                                                                                                                                                                                                                                                                                                                                                                                                                                                                                                                                                                                                                                                                                                                                                                                                                                                                                                                       |                                                                                                                                                                                                                                                                                                                                                                                                                                                                                                                                                                                                                                                                                                                                                                                                                                                                                                                                                                                                                                                                                                                                                                                                                                                                                                                                                                                                                                                                                                                                                                                                                                                                                                                                                                                                          |
| HOWARD LITEMB               | MEDIUM BACK ERGONOMIC MESH CHAIR,<br>MESH BACK REST WITH ADJUSTABLE<br>LUMBAR SUPPORT, FABRIC FOAMED SEAT,<br>ADJUSTABLE ARMREST, ADJUSTABLE SEAT<br>HEIGHT, TILTING/LOCKING MECHANISM AND<br>METAL STAR NYLON BASE WITH FLOOR-SAFE<br>CASTERS               | OFD-RSC-<br>SI-CH-<br>267B-NL                                                                                                                                                                                                                                                                                                                                                                                                                                                                                                                                                                                                                                                                                                                                                                                                                                                                                                                                                                                                                                                                                                                                                                                                                                                                                                                                                                                                                                                                                                                                                                                                                                                                                                                                                                                                                                                                                                                                                                                                                                                                         | 415.06                                                                                                                                                                                                                                                                                                                                                                                                                                                                                                                                                                                                                                                                                                                                                                                                                                                                                                                                                                                                                                                                                                                                                                                                                                                                                                                                                                                                                                                                                                                                                                                                                                                                                                                                                                                                   |
| BACK MESH<br>(NOT HEADREST) | CORSA<br>DEEP<br>BLUE<br>BLUE<br>BLUE<br>BLUE<br>BLUE<br>BLUE<br>BLUE<br>BLUE                                                                                                                                                                                | +40                                                                                                                                                                                                                                                                                                                                                                                                                                                                                                                                                                                                                                                                                                                                                                                                                                                                                                                                                                                                                                                                                                                                                                                                                                                                                                                                                                                                                                                                                                                                                                                                                                                                                                                                                                                                                                                                                                                                                                                                                                                                                                   |                                                                                                                                                                                                                                                                                                                                                                                                                                                                                                                                                                                                                                                                                                                                                                                                                                                                                                                                                                                                                                                                                                                                                                                                                                                                                                                                                                                                                                                                                                                                                                                                                                                                                                                                                                                                          |
| OPTIONAL COLOR CHOICES      |                                                                                                                                                                                                                                                              |                                                                                                                                                                                                                                                                                                                                                                                                                                                                                                                                                                                                                                                                                                                                                                                                                                                                                                                                                                                                                                                                                                                                                                                                                                                                                                                                                                                                                                                                                                                                                                                                                                                                                                                                                                                                                                                                                                                                                                                                                                                                                                       |                                                                                                                                                                                                                                                                                                                                                                                                                                                                                                                                                                                                                                                                                                                                                                                                                                                                                                                                                                                                                                                                                                                                                                                                                                                                                                                                                                                                                                                                                                                                                                                                                                                                                                                                                                                                          |
| SEAT FABRIC                 | DEEP<br>BLUE<br>SHADOW<br>GREY<br>HEAVEN<br>BLUE                                                                                                                                                                                                             | +40                                                                                                                                                                                                                                                                                                                                                                                                                                                                                                                                                                                                                                                                                                                                                                                                                                                                                                                                                                                                                                                                                                                                                                                                                                                                                                                                                                                                                                                                                                                                                                                                                                                                                                                                                                                                                                                                                                                                                                                                                                                                                                   |                                                                                                                                                                                                                                                                                                                                                                                                                                                                                                                                                                                                                                                                                                                                                                                                                                                                                                                                                                                                                                                                                                                                                                                                                                                                                                                                                                                                                                                                                                                                                                                                                                                                                                                                                                                                          |
| HOWARDVC                    | VISITOR CHAIR WITH MESH BACK AND STEEL<br>CHROME BOW LEG WITH FIXED ARMS                                                                                                                                                                                     | OFD-RSC-<br>SI-CH-<br>163C                                                                                                                                                                                                                                                                                                                                                                                                                                                                                                                                                                                                                                                                                                                                                                                                                                                                                                                                                                                                                                                                                                                                                                                                                                                                                                                                                                                                                                                                                                                                                                                                                                                                                                                                                                                                                                                                                                                                                                                                                                                                            | 395.87                                                                                                                                                                                                                                                                                                                                                                                                                                                                                                                                                                                                                                                                                                                                                                                                                                                                                                                                                                                                                                                                                                                                                                                                                                                                                                                                                                                                                                                                                                                                                                                                                                                                                                                                                                                                   |
|                             | (NOT HEADREST)<br>OPTIONAL COLOR CHOICES<br>SEAT FABRIC<br>HOWARD LITEHB<br>HOWARD LITEHB<br>NOWARD LITEMB<br>OPTIONAL COLOR CHOICES<br>SEAT FABRIC                                                                                                          | NOTHEORESINGImage: Control of the control | NOTHEADEST) Image: Start FABRIC -40   SEAT FABRIC Image: Start FABRIC -40   NUMARD LITE HR Image: Start FABRIC -40   NUMARD LITE HR Image: Start FABRIC -40   NUMARD LITE HR Image: Start FABRIC OF DRSC: Start ADUSTABLE STAR HIGH FABRIC FAB |