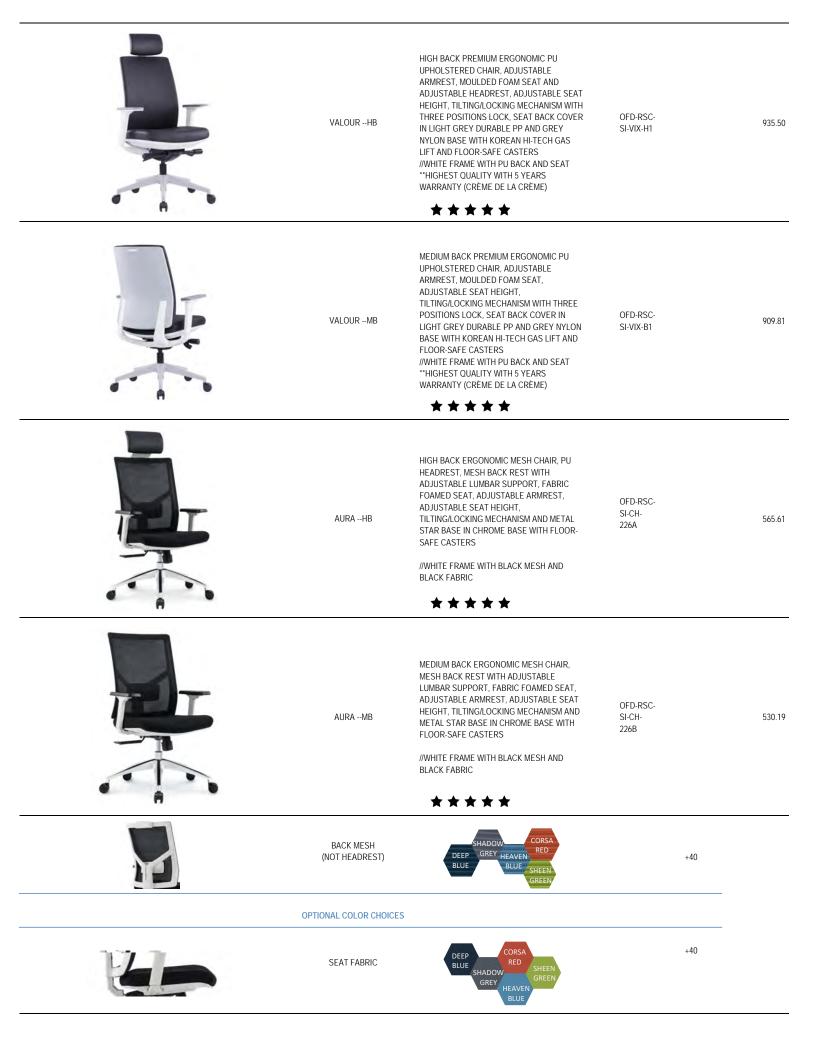

| BACK MESH<br>(NOT HEADREST) | SHADOW<br>DEEP<br>BLUE<br>BLUE<br>CORSA<br>RED<br>BLUE<br>BLUE<br>SHEEN<br>GREEN                                                                                                                                                                             | +40                                                                                                                                                                                                                                                                                                                                                                                                                                                                                                                                                                                                                                                                                                                                                                                                                                                                                                                                                                                                                                                                                                                                                                                                                                                                                                                                                                                                                                                                                                                                                                                                                                                                                                                                                                                                                                                                                                                                                                                                                                                                                                   |                                                                                                                                                                                                                                                                                                                                                                                                                                                                                                                                                                                                                                                                                                                                                                                                                                                                                                                                                                                                                                                                                                                                                                                                                                                                                                                                                                                                                                                                                                                                                                                                                                                                                                                                                                                                          |
|-----------------------------|--------------------------------------------------------------------------------------------------------------------------------------------------------------------------------------------------------------------------------------------------------------|-------------------------------------------------------------------------------------------------------------------------------------------------------------------------------------------------------------------------------------------------------------------------------------------------------------------------------------------------------------------------------------------------------------------------------------------------------------------------------------------------------------------------------------------------------------------------------------------------------------------------------------------------------------------------------------------------------------------------------------------------------------------------------------------------------------------------------------------------------------------------------------------------------------------------------------------------------------------------------------------------------------------------------------------------------------------------------------------------------------------------------------------------------------------------------------------------------------------------------------------------------------------------------------------------------------------------------------------------------------------------------------------------------------------------------------------------------------------------------------------------------------------------------------------------------------------------------------------------------------------------------------------------------------------------------------------------------------------------------------------------------------------------------------------------------------------------------------------------------------------------------------------------------------------------------------------------------------------------------------------------------------------------------------------------------------------------------------------------------|----------------------------------------------------------------------------------------------------------------------------------------------------------------------------------------------------------------------------------------------------------------------------------------------------------------------------------------------------------------------------------------------------------------------------------------------------------------------------------------------------------------------------------------------------------------------------------------------------------------------------------------------------------------------------------------------------------------------------------------------------------------------------------------------------------------------------------------------------------------------------------------------------------------------------------------------------------------------------------------------------------------------------------------------------------------------------------------------------------------------------------------------------------------------------------------------------------------------------------------------------------------------------------------------------------------------------------------------------------------------------------------------------------------------------------------------------------------------------------------------------------------------------------------------------------------------------------------------------------------------------------------------------------------------------------------------------------------------------------------------------------------------------------------------------------|
| OPTIONAL COLOR CHOICES      |                                                                                                                                                                                                                                                              |                                                                                                                                                                                                                                                                                                                                                                                                                                                                                                                                                                                                                                                                                                                                                                                                                                                                                                                                                                                                                                                                                                                                                                                                                                                                                                                                                                                                                                                                                                                                                                                                                                                                                                                                                                                                                                                                                                                                                                                                                                                                                                       |                                                                                                                                                                                                                                                                                                                                                                                                                                                                                                                                                                                                                                                                                                                                                                                                                                                                                                                                                                                                                                                                                                                                                                                                                                                                                                                                                                                                                                                                                                                                                                                                                                                                                                                                                                                                          |
| SEAT FABRIC                 | DEEP<br>BLUE<br>SHADOW<br>GREY<br>HEAVEN<br>BLUE                                                                                                                                                                                                             | +40                                                                                                                                                                                                                                                                                                                                                                                                                                                                                                                                                                                                                                                                                                                                                                                                                                                                                                                                                                                                                                                                                                                                                                                                                                                                                                                                                                                                                                                                                                                                                                                                                                                                                                                                                                                                                                                                                                                                                                                                                                                                                                   |                                                                                                                                                                                                                                                                                                                                                                                                                                                                                                                                                                                                                                                                                                                                                                                                                                                                                                                                                                                                                                                                                                                                                                                                                                                                                                                                                                                                                                                                                                                                                                                                                                                                                                                                                                                                          |
| HOWARD LITEHB               | HIGH BACK ERGONOMIC MESH CHAIR, PU<br>HEADREST, MESH BACK REST WITH<br>ADJUSTABLE LUMBAR SUPPORT, FABRIC<br>FOAMED SEAT, ADJUSTABLE<br>ARMREST, ADJUSTABLE SEAT HEIGHT,<br>TILTING/LOCKING MECHANISM AND METAL<br>STAR NYLON BASE WITH FLOOR-SAFE<br>CASTERS | OFD-RSC-<br>SI-CH-<br>267A-NL                                                                                                                                                                                                                                                                                                                                                                                                                                                                                                                                                                                                                                                                                                                                                                                                                                                                                                                                                                                                                                                                                                                                                                                                                                                                                                                                                                                                                                                                                                                                                                                                                                                                                                                                                                                                                                                                                                                                                                                                                                                                         | 435.50                                                                                                                                                                                                                                                                                                                                                                                                                                                                                                                                                                                                                                                                                                                                                                                                                                                                                                                                                                                                                                                                                                                                                                                                                                                                                                                                                                                                                                                                                                                                                                                                                                                                                                                                                                                                   |
|                             |                                                                                                                                                                                                                                                              |                                                                                                                                                                                                                                                                                                                                                                                                                                                                                                                                                                                                                                                                                                                                                                                                                                                                                                                                                                                                                                                                                                                                                                                                                                                                                                                                                                                                                                                                                                                                                                                                                                                                                                                                                                                                                                                                                                                                                                                                                                                                                                       |                                                                                                                                                                                                                                                                                                                                                                                                                                                                                                                                                                                                                                                                                                                                                                                                                                                                                                                                                                                                                                                                                                                                                                                                                                                                                                                                                                                                                                                                                                                                                                                                                                                                                                                                                                                                          |
| HOWARD LITEMB               | MEDIUM BACK ERGONOMIC MESH CHAIR,<br>MESH BACK REST WITH ADJUSTABLE<br>LUMBAR SUPPORT, FABRIC FOAMED SEAT,<br>ADJUSTABLE ARMREST, ADJUSTABLE SEAT<br>HEIGHT, TILTING/LOCKING MECHANISM AND<br>METAL STAR NYLON BASE WITH FLOOR-SAFE<br>CASTERS               | OFD-RSC-<br>SI-CH-<br>267B-NL                                                                                                                                                                                                                                                                                                                                                                                                                                                                                                                                                                                                                                                                                                                                                                                                                                                                                                                                                                                                                                                                                                                                                                                                                                                                                                                                                                                                                                                                                                                                                                                                                                                                                                                                                                                                                                                                                                                                                                                                                                                                         | 415.06                                                                                                                                                                                                                                                                                                                                                                                                                                                                                                                                                                                                                                                                                                                                                                                                                                                                                                                                                                                                                                                                                                                                                                                                                                                                                                                                                                                                                                                                                                                                                                                                                                                                                                                                                                                                   |
| BACK MESH<br>(NOT HEADREST) | CORSA<br>DEEP<br>BLUE<br>BLUE<br>BLUE<br>BLUE<br>BLUE<br>BLUE<br>BLUE<br>BLUE                                                                                                                                                                                | +40                                                                                                                                                                                                                                                                                                                                                                                                                                                                                                                                                                                                                                                                                                                                                                                                                                                                                                                                                                                                                                                                                                                                                                                                                                                                                                                                                                                                                                                                                                                                                                                                                                                                                                                                                                                                                                                                                                                                                                                                                                                                                                   |                                                                                                                                                                                                                                                                                                                                                                                                                                                                                                                                                                                                                                                                                                                                                                                                                                                                                                                                                                                                                                                                                                                                                                                                                                                                                                                                                                                                                                                                                                                                                                                                                                                                                                                                                                                                          |
| OPTIONAL COLOR CHOICES      |                                                                                                                                                                                                                                                              |                                                                                                                                                                                                                                                                                                                                                                                                                                                                                                                                                                                                                                                                                                                                                                                                                                                                                                                                                                                                                                                                                                                                                                                                                                                                                                                                                                                                                                                                                                                                                                                                                                                                                                                                                                                                                                                                                                                                                                                                                                                                                                       |                                                                                                                                                                                                                                                                                                                                                                                                                                                                                                                                                                                                                                                                                                                                                                                                                                                                                                                                                                                                                                                                                                                                                                                                                                                                                                                                                                                                                                                                                                                                                                                                                                                                                                                                                                                                          |
| SEAT FABRIC                 | DEEP<br>BLUE<br>SHADOW<br>GREY<br>HEAVEN<br>BLUE                                                                                                                                                                                                             | +40                                                                                                                                                                                                                                                                                                                                                                                                                                                                                                                                                                                                                                                                                                                                                                                                                                                                                                                                                                                                                                                                                                                                                                                                                                                                                                                                                                                                                                                                                                                                                                                                                                                                                                                                                                                                                                                                                                                                                                                                                                                                                                   |                                                                                                                                                                                                                                                                                                                                                                                                                                                                                                                                                                                                                                                                                                                                                                                                                                                                                                                                                                                                                                                                                                                                                                                                                                                                                                                                                                                                                                                                                                                                                                                                                                                                                                                                                                                                          |
| HOWARDVC                    | VISITOR CHAIR WITH MESH BACK AND STEEL<br>CHROME BOW LEG WITH FIXED ARMS                                                                                                                                                                                     | OFD-RSC-<br>SI-CH-<br>163C                                                                                                                                                                                                                                                                                                                                                                                                                                                                                                                                                                                                                                                                                                                                                                                                                                                                                                                                                                                                                                                                                                                                                                                                                                                                                                                                                                                                                                                                                                                                                                                                                                                                                                                                                                                                                                                                                                                                                                                                                                                                            | 395.87                                                                                                                                                                                                                                                                                                                                                                                                                                                                                                                                                                                                                                                                                                                                                                                                                                                                                                                                                                                                                                                                                                                                                                                                                                                                                                                                                                                                                                                                                                                                                                                                                                                                                                                                                                                                   |
|                             | (NOT HEADREST)<br>OPTIONAL COLOR CHOICES<br>SEAT FABRIC<br>HOWARD LITEHB<br>HOWARD LITEHB<br>NOWARD LITEMB<br>OPTIONAL COLOR CHOICES<br>SEAT FABRIC                                                                                                          | NOTHEORESINGImage: Control of the control | NOTHEADEST) Image: Start FABRIC -40   SEAT FABRIC Image: Start FABRIC -40   NUMARD LITE HR Image: Start FABRIC -40   NUMARD LITE HR Image: Start FABRIC -40   NUMARD LITE HR Image: Start FABRIC OF DRSC: Start ADUSTABLE STAR HIGH FABRIC FAB |