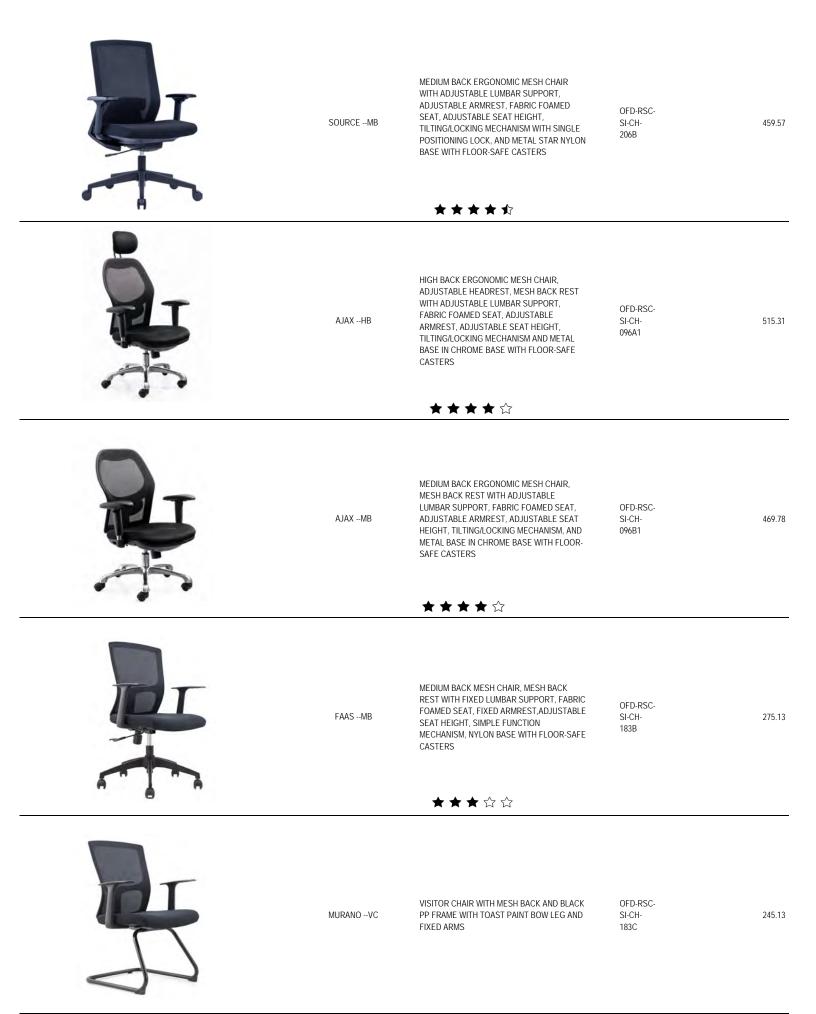

| OFD-RSC-AF-909T       | VISITOR CHAIR, ALL IN BLACK,BACK<br>MESH+SEAT MESH,ARMREST WITH MESH<br>PAD/ TEXTURE PP BACK/NYLON ARMREST<br>PAINTED TUBE CANTILEVER.                                                                                                                    | OFD-RSC-<br>AF-909T           | 311.50 |
|-----------------------|-----------------------------------------------------------------------------------------------------------------------------------------------------------------------------------------------------------------------------------------------------------|-------------------------------|--------|
| OFD-RSC-AF-W-152N-H   | HIGH BACK ERGONOMIC CHAIR WITH<br>HEADREST, BACK IN HIGH QUALITY MESH IN<br>BLACK COLOR AND SEAT IN PERFORMANCE<br>FURNITURE FABRIC, ADJUSTABLE ARMREST<br>WITH PU SURFACE, SIMPLE MECHANISM<br>WITH BIG TILT FUNCTION, CHROME BASE<br>WITH NYLON WHEELS. | OFD-RSC-<br>AF-W-<br>152N-H   | 467.75 |
| OFD-RSC-AF-W-152-M    | MEDIUM BACK ERGONOMIC CHAIR, BACK IN<br>HIGH QUALITY MESH IN BLACK COLOR AND<br>SEAT IN PERFORMANCE FURNITURE FABRIC,<br>ADJUSTABLE ARMREST WITH PU SURFACE,<br>SIMPLE MECHANISM WITH BIG TILT<br>FUNCTION, CHROME BASE WITH NYLON<br>WHEELS.             | OFD-RSC-<br>AF-W-152-<br>M    | 452.13 |
| OFD-RSC-AF-W-152D-V   | VISITOR CHAIR, BACK IN HIGH QUALITY<br>MESH IN BLACK COLOR AND SEAT IN<br>PERFORMANCE FURNITURE FABRIC,<br>ADJUSTABLE ARMREST WITH PU SURFACE,<br>CHROME CANTILEVER.                                                                                      | OFD-RSC-<br>AF-W-<br>152D-V   | 436.50 |
| OFD-RSC-AF-LA-874CH-1 | HIGH BACK MESH CHAIR, PU CUSHION SEAT,<br>ARMREST WITH PU PAD, TWO HANDLE<br>MECHANISM, CHROME STEEL BASE WITH<br>NYLON CASTOR                                                                                                                            | OFD-RSC-<br>AF-LA-<br>874CH-1 | 764.63 |