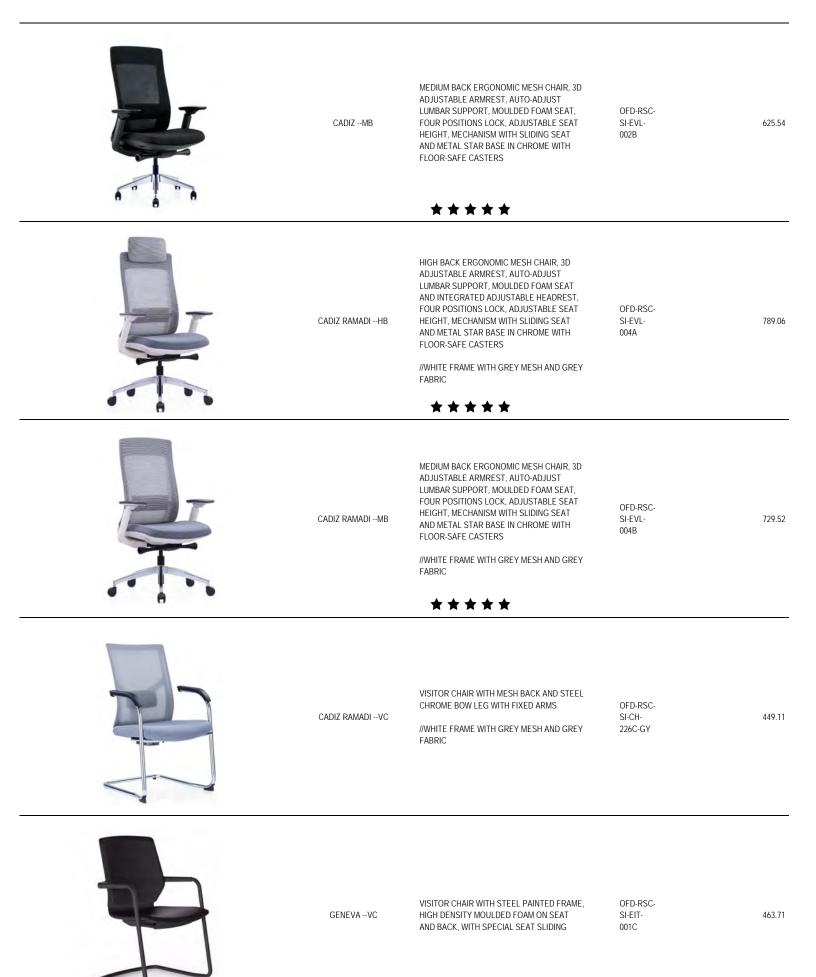

| BACK MESH<br>(NOT HEADREST) | SHADOW<br>DEEP<br>BLUE<br>BLUE<br>CORSA<br>RED<br>BLUE<br>BLUE<br>SHEEN<br>GREEN                                                                                                                                                                             | +40                                                                                                                                                                                                                                                                                                                                                                                                                                                                                                                                                                                                                                                                                                                                                                                                                                                                                                                                                                                                                                                                                                                                                                                                                                                                                                                                                                                                                                                                                                                                                                                                                                                                                                                                                                                                                                                                                                                                                                                                                                                                                                   |                                                                                                                                                                                                                                                                                                                                                                                                                                                                                                                                                                                                                                                                                                                                                                                                                                                                                                                                                                                                                                                                                                                                                                                                                                                                                                                                                                                                                                                                                                                                                                                                                                                                                                                                                                                                          |
|-----------------------------|--------------------------------------------------------------------------------------------------------------------------------------------------------------------------------------------------------------------------------------------------------------|-------------------------------------------------------------------------------------------------------------------------------------------------------------------------------------------------------------------------------------------------------------------------------------------------------------------------------------------------------------------------------------------------------------------------------------------------------------------------------------------------------------------------------------------------------------------------------------------------------------------------------------------------------------------------------------------------------------------------------------------------------------------------------------------------------------------------------------------------------------------------------------------------------------------------------------------------------------------------------------------------------------------------------------------------------------------------------------------------------------------------------------------------------------------------------------------------------------------------------------------------------------------------------------------------------------------------------------------------------------------------------------------------------------------------------------------------------------------------------------------------------------------------------------------------------------------------------------------------------------------------------------------------------------------------------------------------------------------------------------------------------------------------------------------------------------------------------------------------------------------------------------------------------------------------------------------------------------------------------------------------------------------------------------------------------------------------------------------------------|----------------------------------------------------------------------------------------------------------------------------------------------------------------------------------------------------------------------------------------------------------------------------------------------------------------------------------------------------------------------------------------------------------------------------------------------------------------------------------------------------------------------------------------------------------------------------------------------------------------------------------------------------------------------------------------------------------------------------------------------------------------------------------------------------------------------------------------------------------------------------------------------------------------------------------------------------------------------------------------------------------------------------------------------------------------------------------------------------------------------------------------------------------------------------------------------------------------------------------------------------------------------------------------------------------------------------------------------------------------------------------------------------------------------------------------------------------------------------------------------------------------------------------------------------------------------------------------------------------------------------------------------------------------------------------------------------------------------------------------------------------------------------------------------------------|
| OPTIONAL COLOR CHOICES      |                                                                                                                                                                                                                                                              |                                                                                                                                                                                                                                                                                                                                                                                                                                                                                                                                                                                                                                                                                                                                                                                                                                                                                                                                                                                                                                                                                                                                                                                                                                                                                                                                                                                                                                                                                                                                                                                                                                                                                                                                                                                                                                                                                                                                                                                                                                                                                                       |                                                                                                                                                                                                                                                                                                                                                                                                                                                                                                                                                                                                                                                                                                                                                                                                                                                                                                                                                                                                                                                                                                                                                                                                                                                                                                                                                                                                                                                                                                                                                                                                                                                                                                                                                                                                          |
| SEAT FABRIC                 | DEEP<br>BLUE<br>SHADOW<br>GREY<br>HEAVEN<br>BLUE                                                                                                                                                                                                             | +40                                                                                                                                                                                                                                                                                                                                                                                                                                                                                                                                                                                                                                                                                                                                                                                                                                                                                                                                                                                                                                                                                                                                                                                                                                                                                                                                                                                                                                                                                                                                                                                                                                                                                                                                                                                                                                                                                                                                                                                                                                                                                                   |                                                                                                                                                                                                                                                                                                                                                                                                                                                                                                                                                                                                                                                                                                                                                                                                                                                                                                                                                                                                                                                                                                                                                                                                                                                                                                                                                                                                                                                                                                                                                                                                                                                                                                                                                                                                          |
| HOWARD LITEHB               | HIGH BACK ERGONOMIC MESH CHAIR, PU<br>HEADREST, MESH BACK REST WITH<br>ADJUSTABLE LUMBAR SUPPORT, FABRIC<br>FOAMED SEAT, ADJUSTABLE<br>ARMREST, ADJUSTABLE SEAT HEIGHT,<br>TILTING/LOCKING MECHANISM AND METAL<br>STAR NYLON BASE WITH FLOOR-SAFE<br>CASTERS | OFD-RSC-<br>SI-CH-<br>267A-NL                                                                                                                                                                                                                                                                                                                                                                                                                                                                                                                                                                                                                                                                                                                                                                                                                                                                                                                                                                                                                                                                                                                                                                                                                                                                                                                                                                                                                                                                                                                                                                                                                                                                                                                                                                                                                                                                                                                                                                                                                                                                         | 435.50                                                                                                                                                                                                                                                                                                                                                                                                                                                                                                                                                                                                                                                                                                                                                                                                                                                                                                                                                                                                                                                                                                                                                                                                                                                                                                                                                                                                                                                                                                                                                                                                                                                                                                                                                                                                   |
|                             |                                                                                                                                                                                                                                                              |                                                                                                                                                                                                                                                                                                                                                                                                                                                                                                                                                                                                                                                                                                                                                                                                                                                                                                                                                                                                                                                                                                                                                                                                                                                                                                                                                                                                                                                                                                                                                                                                                                                                                                                                                                                                                                                                                                                                                                                                                                                                                                       |                                                                                                                                                                                                                                                                                                                                                                                                                                                                                                                                                                                                                                                                                                                                                                                                                                                                                                                                                                                                                                                                                                                                                                                                                                                                                                                                                                                                                                                                                                                                                                                                                                                                                                                                                                                                          |
| HOWARD LITEMB               | MEDIUM BACK ERGONOMIC MESH CHAIR,<br>MESH BACK REST WITH ADJUSTABLE<br>LUMBAR SUPPORT, FABRIC FOAMED SEAT,<br>ADJUSTABLE ARMREST, ADJUSTABLE SEAT<br>HEIGHT, TILTING/LOCKING MECHANISM AND<br>METAL STAR NYLON BASE WITH FLOOR-SAFE<br>CASTERS               | OFD-RSC-<br>SI-CH-<br>267B-NL                                                                                                                                                                                                                                                                                                                                                                                                                                                                                                                                                                                                                                                                                                                                                                                                                                                                                                                                                                                                                                                                                                                                                                                                                                                                                                                                                                                                                                                                                                                                                                                                                                                                                                                                                                                                                                                                                                                                                                                                                                                                         | 415.06                                                                                                                                                                                                                                                                                                                                                                                                                                                                                                                                                                                                                                                                                                                                                                                                                                                                                                                                                                                                                                                                                                                                                                                                                                                                                                                                                                                                                                                                                                                                                                                                                                                                                                                                                                                                   |
| BACK MESH<br>(NOT HEADREST) | CORSA<br>DEEP<br>BLUE<br>BLUE<br>BLUE<br>BLUE<br>BLUE<br>BLUE<br>BLUE<br>BLUE                                                                                                                                                                                | +40                                                                                                                                                                                                                                                                                                                                                                                                                                                                                                                                                                                                                                                                                                                                                                                                                                                                                                                                                                                                                                                                                                                                                                                                                                                                                                                                                                                                                                                                                                                                                                                                                                                                                                                                                                                                                                                                                                                                                                                                                                                                                                   |                                                                                                                                                                                                                                                                                                                                                                                                                                                                                                                                                                                                                                                                                                                                                                                                                                                                                                                                                                                                                                                                                                                                                                                                                                                                                                                                                                                                                                                                                                                                                                                                                                                                                                                                                                                                          |
| OPTIONAL COLOR CHOICES      |                                                                                                                                                                                                                                                              |                                                                                                                                                                                                                                                                                                                                                                                                                                                                                                                                                                                                                                                                                                                                                                                                                                                                                                                                                                                                                                                                                                                                                                                                                                                                                                                                                                                                                                                                                                                                                                                                                                                                                                                                                                                                                                                                                                                                                                                                                                                                                                       |                                                                                                                                                                                                                                                                                                                                                                                                                                                                                                                                                                                                                                                                                                                                                                                                                                                                                                                                                                                                                                                                                                                                                                                                                                                                                                                                                                                                                                                                                                                                                                                                                                                                                                                                                                                                          |
| SEAT FABRIC                 | DEEP<br>BLUE<br>SHADOW<br>GREY<br>HEAVEN<br>BLUE                                                                                                                                                                                                             | +40                                                                                                                                                                                                                                                                                                                                                                                                                                                                                                                                                                                                                                                                                                                                                                                                                                                                                                                                                                                                                                                                                                                                                                                                                                                                                                                                                                                                                                                                                                                                                                                                                                                                                                                                                                                                                                                                                                                                                                                                                                                                                                   |                                                                                                                                                                                                                                                                                                                                                                                                                                                                                                                                                                                                                                                                                                                                                                                                                                                                                                                                                                                                                                                                                                                                                                                                                                                                                                                                                                                                                                                                                                                                                                                                                                                                                                                                                                                                          |
| HOWARDVC                    | VISITOR CHAIR WITH MESH BACK AND STEEL<br>CHROME BOW LEG WITH FIXED ARMS                                                                                                                                                                                     | OFD-RSC-<br>SI-CH-<br>163C                                                                                                                                                                                                                                                                                                                                                                                                                                                                                                                                                                                                                                                                                                                                                                                                                                                                                                                                                                                                                                                                                                                                                                                                                                                                                                                                                                                                                                                                                                                                                                                                                                                                                                                                                                                                                                                                                                                                                                                                                                                                            | 395.87                                                                                                                                                                                                                                                                                                                                                                                                                                                                                                                                                                                                                                                                                                                                                                                                                                                                                                                                                                                                                                                                                                                                                                                                                                                                                                                                                                                                                                                                                                                                                                                                                                                                                                                                                                                                   |
|                             | (NOT HEADREST)<br>OPTIONAL COLOR CHOICES<br>SEAT FABRIC<br>HOWARD LITEHB<br>HOWARD LITEHB<br>NOWARD LITEMB<br>OPTIONAL COLOR CHOICES<br>SEAT FABRIC                                                                                                          | NOTHEORESINGImage: Control of the control | NOTHEADEST) Image: Start FABRIC -40   SEAT FABRIC Image: Start FABRIC -40   NUMARD LITE HR Image: Start FABRIC -40   NUMARD LITE HR Image: Start FABRIC -40   NUMARD LITE HR Image: Start FABRIC OF DRSC: Start ADUSTABLE STAR HIGH FABRIC FAB |