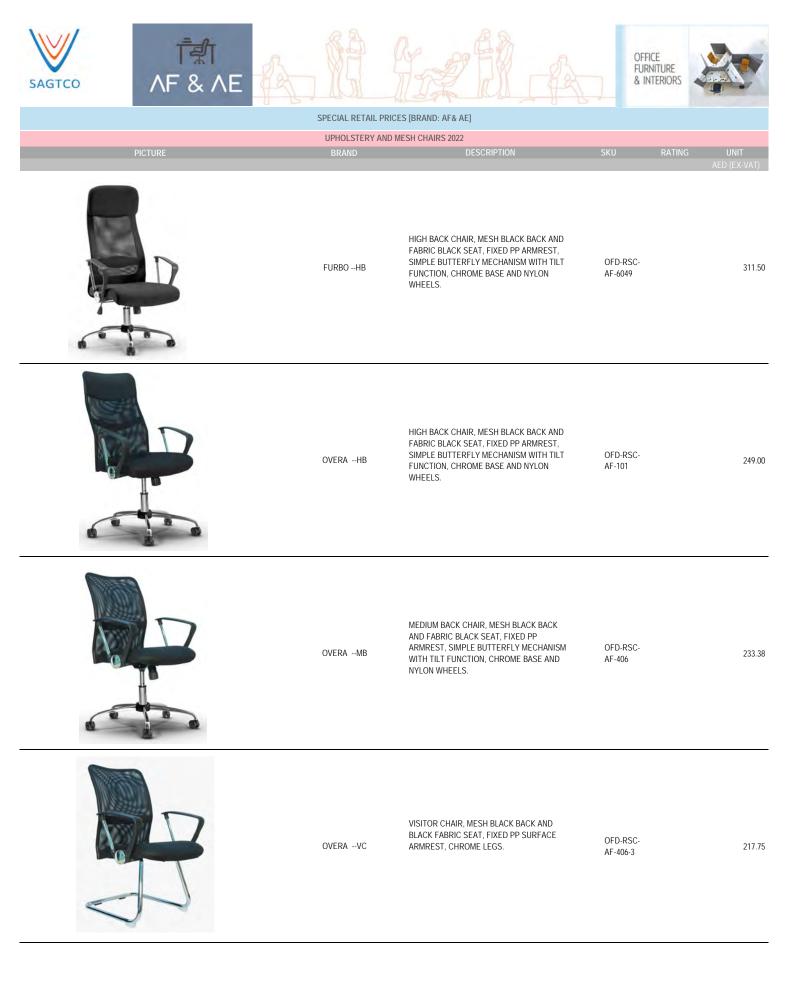

| OFD-RSC-AF-909T       | VISITOR CHAIR, ALL IN BLACK,BACK<br>MESH+SEAT MESH,ARMREST WITH MESH<br>PAD/ TEXTURE PP BACK/NYLON ARMREST<br>PAINTED TUBE CANTILEVER.                                                                                                                    | OFD-RSC-<br>AF-909T           | 311.50 |
|-----------------------|-----------------------------------------------------------------------------------------------------------------------------------------------------------------------------------------------------------------------------------------------------------|-------------------------------|--------|
| OFD-RSC-AF-W-152N-H   | HIGH BACK ERGONOMIC CHAIR WITH<br>HEADREST, BACK IN HIGH QUALITY MESH IN<br>BLACK COLOR AND SEAT IN PERFORMANCE<br>FURNITURE FABRIC, ADJUSTABLE ARMREST<br>WITH PU SURFACE, SIMPLE MECHANISM<br>WITH BIG TILT FUNCTION, CHROME BASE<br>WITH NYLON WHEELS. | OFD-RSC-<br>AF-W-<br>152N-H   | 467.75 |
| OFD-RSC-AF-W-152-M    | MEDIUM BACK ERGONOMIC CHAIR, BACK IN<br>HIGH QUALITY MESH IN BLACK COLOR AND<br>SEAT IN PERFORMANCE FURNITURE FABRIC,<br>ADJUSTABLE ARMREST WITH PU SURFACE,<br>SIMPLE MECHANISM WITH BIG TILT<br>FUNCTION, CHROME BASE WITH NYLON<br>WHEELS.             | OFD-RSC-<br>AF-W-152-<br>M    | 452.13 |
| OFD-RSC-AF-W-152D-V   | VISITOR CHAIR, BACK IN HIGH QUALITY<br>MESH IN BLACK COLOR AND SEAT IN<br>PERFORMANCE FURNITURE FABRIC,<br>ADJUSTABLE ARMREST WITH PU SURFACE,<br>CHROME CANTILEVER.                                                                                      | OFD-RSC-<br>AF-W-<br>152D-V   | 436.50 |
| OFD-RSC-AF-LA-874CH-1 | HIGH BACK MESH CHAIR, PU CUSHION SEAT,<br>ARMREST WITH PU PAD, TWO HANDLE<br>MECHANISM, CHROME STEEL BASE WITH<br>NYLON CASTOR                                                                                                                            | OFD-RSC-<br>AF-LA-<br>874CH-1 | 764.63 |