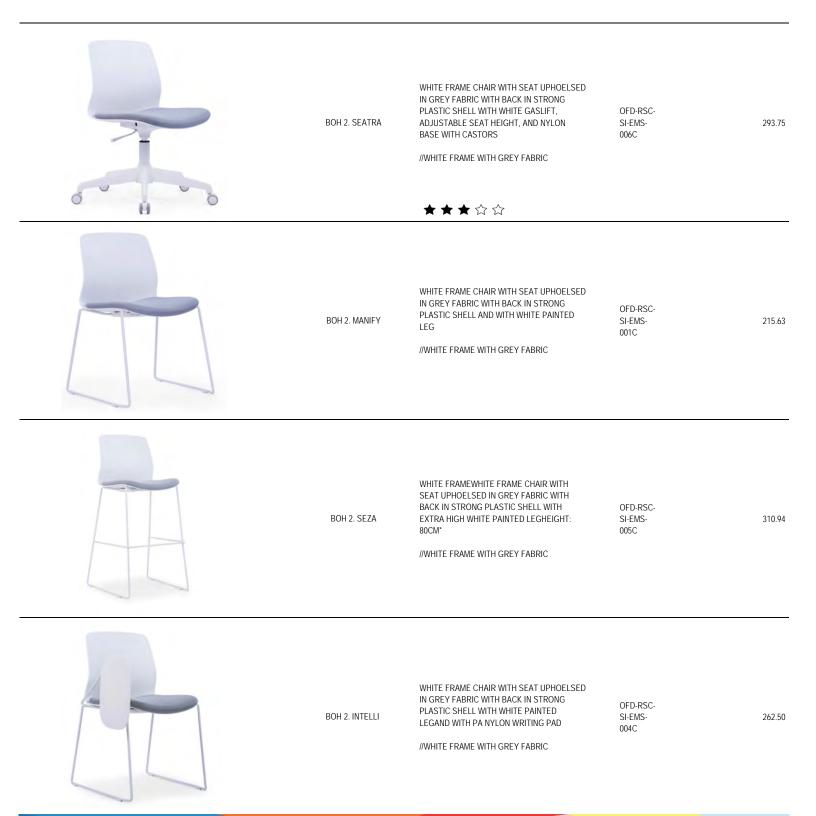

|
|                             | (NOT HEADREST)<br>OPTIONAL COLOR CHOICES<br>SEAT FABRIC<br>HOWARD LITEHB<br>HOWARD LITEHB<br>NOWARD LITEMB<br>OPTIONAL COLOR CHOICES<br>SEAT FABRIC                                                                                                          | NOTHEORESINGImage: Control of the control | NOTHEADEST) Image: Start FABRIC -40   SEAT FABRIC Image: Start FABRIC -40   NUMARD LITE HR Image: Start FABRIC -40   NUMARD LITE HR Image: Start FABRIC -40   NUMARD LITE HR Image: Start FABRIC OF DRSC: Start ADUSTABLE STAR HIGH FABRIC FAB |













ARMREST, KNEE TILT MECHANISM, HEIGHT ADJUSTABLE GASLIFT WITH BIFMA CERT, ALUMINIUM BASE WITH WHEELS, INJECTION MOULD FOAM.

COLOR: WHITE PU LEATHER PREMIUM BIFMA CERTIFIED CHAIR\*

\*\*\*\*

OFD-RSC-AF-WN 1486A-WH

1,320.88





FARGO: BLACK --VC

EXECUTIVE VISITOR CHAIR WITH PADDEN METAL CHROME ARMREST, METAL CHROME CANTILEVER BASE, HIGH DENSITY FOAM.

COLOR: BLACK PU

OFD-RSC-AF-WN 1483D-BK

811.50











| IMPLEXHB            | HIGH BACK CHAIR WITH FIXED HEADREST,<br>FULLY UPHOLSTERED SEAT AND BACK IN PU<br>HIGH-GRADE LEATHE, FIXED PP ARMREST,<br>SIMPLE BUTTERFLY MECHANISM WITH TILT<br>FUNCTION, SQUARE CHROME BASE & NYLON<br>WHEELS.<br>COLOR: BLACK PU | OFD-RSC-<br>AF-W-<br>122B-H | 374.00 |
|---------------------|-------------------------------------------------------------