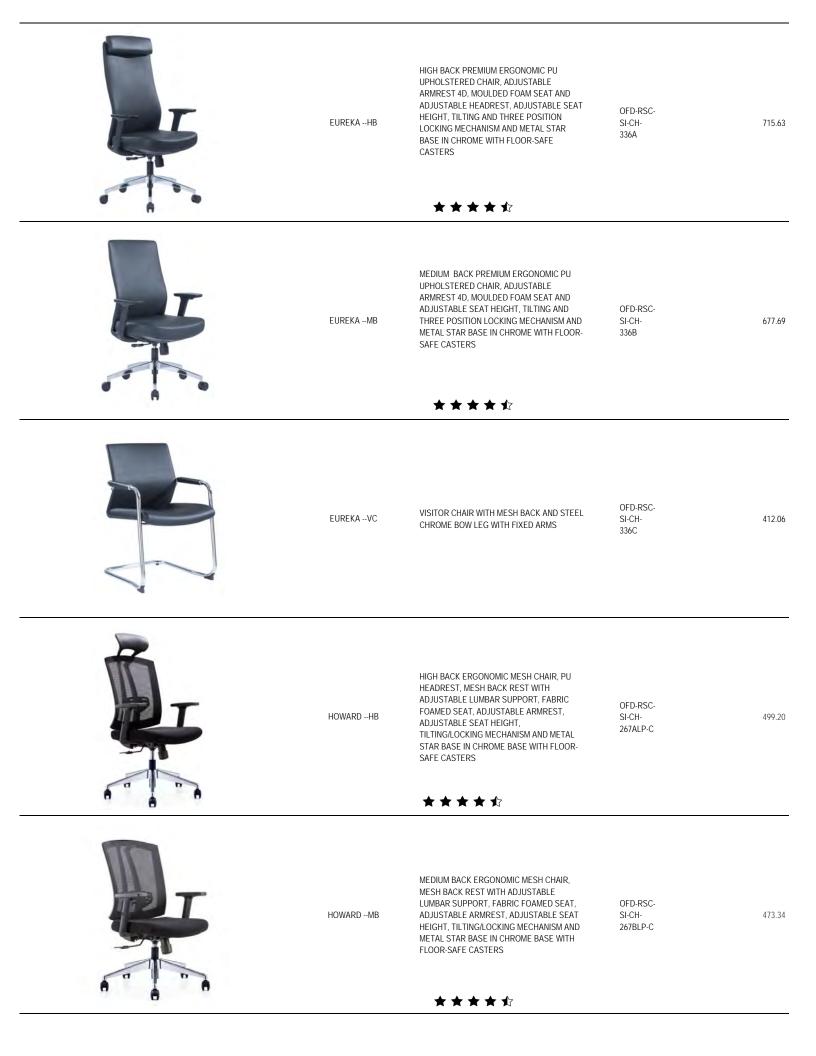

| BACK MESH<br>(NOT HEADREST) | SHADOW<br>DEEP<br>BLUE<br>BLUE<br>CORSA<br>RED<br>BLUE<br>BLUE<br>SHEEN<br>GREEN                                                                                                                                                                             | +40                                                                                                                                                                                                                                                                                                                                                                                                                                                                                                                                                                                                                                                                                                                                                                                                                                                                                                                                                                                                                                                                                                                                                                                                                                                                                                                                                                                                                                                                                                                                                                                                                                                                                                                                                                                                                                                                                                                                                                                                                                                                                                   |                                                                                                                                                                                                                                                                                                                                                                                                                                                                                                                                                                                                                                                                                                                                                                                                                                                                                                                                                                                                                                                                                                                                                                                                                                                                                                                                                                                                                                                                                                                                                                                                                                                                                                                                                                                                          |
|-----------------------------|--------------------------------------------------------------------------------------------------------------------------------------------------------------------------------------------------------------------------------------------------------------|-------------------------------------------------------------------------------------------------------------------------------------------------------------------------------------------------------------------------------------------------------------------------------------------------------------------------------------------------------------------------------------------------------------------------------------------------------------------------------------------------------------------------------------------------------------------------------------------------------------------------------------------------------------------------------------------------------------------------------------------------------------------------------------------------------------------------------------------------------------------------------------------------------------------------------------------------------------------------------------------------------------------------------------------------------------------------------------------------------------------------------------------------------------------------------------------------------------------------------------------------------------------------------------------------------------------------------------------------------------------------------------------------------------------------------------------------------------------------------------------------------------------------------------------------------------------------------------------------------------------------------------------------------------------------------------------------------------------------------------------------------------------------------------------------------------------------------------------------------------------------------------------------------------------------------------------------------------------------------------------------------------------------------------------------------------------------------------------------------|----------------------------------------------------------------------------------------------------------------------------------------------------------------------------------------------------------------------------------------------------------------------------------------------------------------------------------------------------------------------------------------------------------------------------------------------------------------------------------------------------------------------------------------------------------------------------------------------------------------------------------------------------------------------------------------------------------------------------------------------------------------------------------------------------------------------------------------------------------------------------------------------------------------------------------------------------------------------------------------------------------------------------------------------------------------------------------------------------------------------------------------------------------------------------------------------------------------------------------------------------------------------------------------------------------------------------------------------------------------------------------------------------------------------------------------------------------------------------------------------------------------------------------------------------------------------------------------------------------------------------------------------------------------------------------------------------------------------------------------------------------------------------------------------------------|
| OPTIONAL COLOR CHOICES      |                                                                                                                                                                                                                                                              |                                                                                                                                                                                                                                                                                                                                                                                                                                                                                                                                                                                                                                                                                                                                                                                                                                                                                                                                                                                                                                                                                                                                                                                                                                                                                                                                                                                                                                                                                                                                                                                                                                                                                                                                                                                                                                                                                                                                                                                                                                                                                                       |                                                                                                                                                                                                                                                                                                                                                                                                                                                                                                                                                                                                                                                                                                                                                                                                                                                                                                                                                                                                                                                                                                                                                                                                                                                                                                                                                                                                                                                                                                                                                                                                                                                                                                                                                                                                          |
| SEAT FABRIC                 | DEEP<br>BLUE<br>SHADOW<br>GREY<br>HEAVEN<br>BLUE                                                                                                                                                                                                             | +40                                                                                                                                                                                                                                                                                                                                                                                                                                                                                                                                                                                                                                                                                                                                                                                                                                                                                                                                                                                                                                                                                                                                                                                                                                                                                                                                                                                                                                                                                                                                                                                                                                                                                                                                                                                                                                                                                                                                                                                                                                                                                                   |                                                                                                                                                                                                                                                                                                                                                                                                                                                                                                                                                                                                                                                                                                                                                                                                                                                                                                                                                                                                                                                                                                                                                                                                                                                                                                                                                                                                                                                                                                                                                                                                                                                                                                                                                                                                          |
| HOWARD LITEHB               | HIGH BACK ERGONOMIC MESH CHAIR, PU<br>HEADREST, MESH BACK REST WITH<br>ADJUSTABLE LUMBAR SUPPORT, FABRIC<br>FOAMED SEAT, ADJUSTABLE<br>ARMREST, ADJUSTABLE SEAT HEIGHT,<br>TILTING/LOCKING MECHANISM AND METAL<br>STAR NYLON BASE WITH FLOOR-SAFE<br>CASTERS | OFD-RSC-<br>SI-CH-<br>267A-NL                                                                                                                                                                                                                                                                                                                                                                                                                                                                                                                                                                                                                                                                                                                                                                                                                                                                                                                                                                                                                                                                                                                                                                                                                                                                                                                                                                                                                                                                                                                                                                                                                                                                                                                                                                                                                                                                                                                                                                                                                                                                         | 435.50                                                                                                                                                                                                                                                                                                                                                                                                                                                                                                                                                                                                                                                                                                                                                                                                                                                                                                                                                                                                                                                                                                                                                                                                                                                                                                                                                                                                                                                                                                                                                                                                                                                                                                                                                                                                   |
|                             |                                                                                                                                                                                                                                                              |                                                                                                                                                                                                                                                                                                                                                                                                                                                                                                                                                                                                                                                                                                                                                                                                                                                                                                                                                                                                                                                                                                                                                                                                                                                                                                                                                                                                                                                                                                                                                                                                                                                                                                                                                                                                                                                                                                                                                                                                                                                                                                       |                                                                                                                                                                                                                                                                                                                                                                                                                                                                                                                                                                                                                                                                                                                                                                                                                                                                                                                                                                                                                                                                                                                                                                                                                                                                                                                                                                                                                                                                                                                                                                                                                                                                                                                                                                                                          |
| HOWARD LITEMB               | MEDIUM BACK ERGONOMIC MESH CHAIR,<br>MESH BACK REST WITH ADJUSTABLE<br>LUMBAR SUPPORT, FABRIC FOAMED SEAT,<br>ADJUSTABLE ARMREST, ADJUSTABLE SEAT<br>HEIGHT, TILTING/LOCKING MECHANISM AND<br>METAL STAR NYLON BASE WITH FLOOR-SAFE<br>CASTERS               | OFD-RSC-<br>SI-CH-<br>267B-NL                                                                                                                                                                                                                                                                                                                                                                                                                                                                                                                                                                                                                                                                                                                                                                                                                                                                                                                                                                                                                                                                                                                                                                                                                                                                                                                                                                                                                                                                                                                                                                                                                                                                                                                                                                                                                                                                                                                                                                                                                                                                         | 415.06                                                                                                                                                                                                                                                                                                                                                                                                                                                                                                                                                                                                                                                                                                                                                                                                                                                                                                                                                                                                                                                                                                                                                                                                                                                                                                                                                                                                                                                                                                                                                                                                                                                                                                                                                                                                   |
| BACK MESH<br>(NOT HEADREST) | CORSA<br>DEEP<br>BLUE<br>BLUE<br>BLUE<br>BLUE<br>BLUE<br>BLUE<br>BLUE<br>BLUE                                                                                                                                                                                | +40                                                                                                                                                                                                                                                                                                                                                                                                                                                                                                                                                                                                                                                                                                                                                                                                                                                                                                                                                                                                                                                                                                                                                                                                                                                                                                                                                                                                                                                                                                                                                                                                                                                                                                                                                                                                                                                                                                                                                                                                                                                                                                   |                                                                                                                                                                                                                                                                                                                                                                                                                                                                                                                                                                                                                                                                                                                                                                                                                                                                                                                                                                                                                                                                                                                                                                                                                                                                                                                                                                                                                                                                                                                                                                                                                                                                                                                                                                                                          |
| OPTIONAL COLOR CHOICES      |                                                                                                                                                                                                                                                              |                                                                                                                                                                                                                                                                                                                                                                                                                                                                                                                                                                                                                                                                                                                                                                                                                                                                                                                                                                                                                                                                                                                                                                                                                                                                                                                                                                                                                                                                                                                                                                                                                                                                                                                                                                                                                                                                                                                                                                                                                                                                                                       |                                                                                                                                                                                                                                                                                                                                                                                                                                                                                                                                                                                                                                                                                                                                                                                                                                                                                                                                                                                                                                                                                                                                                                                                                                                                                                                                                                                                                                                                                                                                                                                                                                                                                                                                                                                                          |
| SEAT FABRIC                 | DEEP<br>BLUE<br>SHADOW<br>GREY<br>HEAVEN<br>BLUE                                                                                                                                                                                                             | +40                                                                                                                                                                                                                                                                                                                                                                                                                                                                                                                                                                                                                                                                                                                                                                                                                                                                                                                                                                                                                                                                                                                                                                                                                                                                                                                                                                                                                                                                                                                                                                                                                                                                                                                                                                                                                                                                                                                                                                                                                                                                                                   |                                                                                                                                                                                                                                                                                                                                                                                                                                                                                                                                                                                                                                                                                                                                                                                                                                                                                                                                                                                                                                                                                                                                                                                                                                                                                                                                                                                                                                                                                                                                                                                                                                                                                                                                                                                                          |
| HOWARDVC                    | VISITOR CHAIR WITH MESH BACK AND STEEL<br>CHROME BOW LEG WITH FIXED ARMS                                                                                                                                                                                     | OFD-RSC-<br>SI-CH-<br>163C                                                                                                                                                                                                                                                                                                                                                                                                                                                                                                                                                                                                                                                                                                                                                                                                                                                                                                                                                                                                                                                                                                                                                                                                                                                                                                                                                                                                                                                                                                                                                                                                                                                                                                                                                                                                                                                                                                                                                                                                                                                                            | 395.87                                                                                                                                                                                                                                                                                                                                                                                                                                                                                                                                                                                                                                                                                                                                                                                                                                                                                                                                                                                                                                                                                                                                                                                                                                                                                                                                                                                                                                                                                                                                                                                                                                                                                                                                                                                                   |
|                             | (NOT HEADREST)<br>OPTIONAL COLOR CHOICES<br>SEAT FABRIC<br>HOWARD LITEHB<br>HOWARD LITEHB<br>NOWARD LITEMB<br>OPTIONAL COLOR CHOICES<br>SEAT FABRIC                                                                                                          | NOTHEORESINGImage: Control of the control | NOTHEADEST) Image: Start FABRIC -40   SEAT FABRIC Image: Start FABRIC -40   NUMARD LITE HR Image: Start FABRIC -40   NUMARD LITE HR Image: Start FABRIC -40   NUMARD LITE HR Image: Start FABRIC OF DRSC: Start ADUSTABLE STAR HIGH FABRIC FAB |