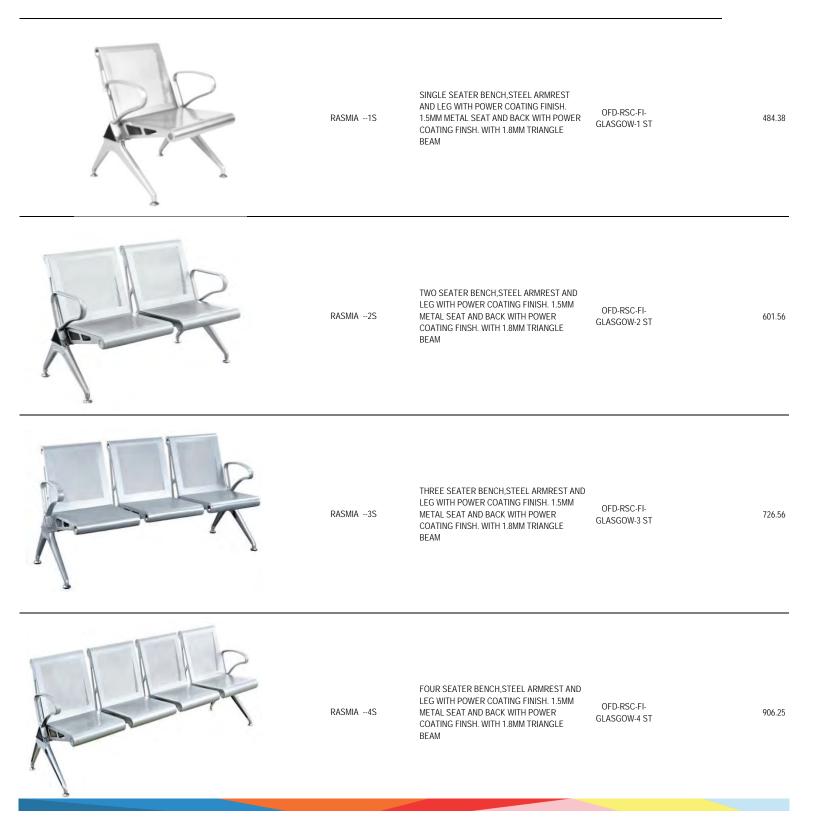

POWDER COATING FINISH. 1.5MM<br>METAL SEAT WITH CHROME FINISH METAL<br>FRAME                  | 367.19 |
|                     | HAMPTON2S      | TWO SEATER BENCH,STEEL ARMREST AND<br>LEG WITH CHROME FINSIH. 40°80 BEAM WITH OFD-RSC-FI-CAVA-<br>POWDER COATING FINISH. 1.5MM METAL 2 ST<br>SEAT WITH CHROME FINISH METAL FRAME   | 469.56 |
|                     | HAMPTON3S      | THREE SEATER BENCH,STEEL ARMREST AND<br>LEG WITH CHROME FINSIH. 40°80 BEAM WITH OFD-RSC-FI-CAVA-<br>POWDER COATING FINISH. 1.5MM METAL 3 ST<br>SEAT WITH CHROME FINISH METAL FRAME | 645.25 |
|                     | HAMPTON4S      | FOUR SEATER BENCH,STEEL ARMREST AND<br>LEG WITH CHROME FINSIH. 40°80 BEAM WITH OFD-RSC-FI-CAVA-<br>POWDER COATING FINISH. 1.5MM METAL 4 ST<br>SEAT WITH CHROME FINISH METAL FRAME  | 726.56 |