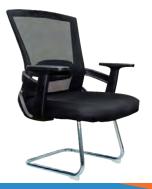

| OFD-RSC-AF-901H   | HIGH BACK ERGONOMIC CHAIR WITH MESH<br>HEADREST, BACK IN HIGH QUALITY MESH<br>AND SEAT IN PERFORMANCE FURNITURE<br>FABRIC, ADJUSTABLE ARMREST WITH PU<br>PADDED SURFACE, SIMPLE MECHANISM TILT<br>FUNCTION, CHROME BASE WITH NYLON<br>WHEELS. | OFD-RSC-<br>AF-901H   | 452.13 |
|-------------------|-----------------------------------------------------------------------------------------------------------------------------------------------------------------------------------------------------------------------------------------------|-----------------------|--------|
| OFD-RSC-AF-901    | MEDIUM BACK ERGONOMIC CHAIR WITH<br>BACK IN HIGH QUALITY MESH BLACK COLOR<br>AND SEAT IN PERFORMANCE FURNITURE<br>FABRIC, ADJUSTABLE ARMREST WITH PU<br>PADDED SURFACE, SIMPLE MECHANISM TILT<br>FUNCTION, CHROME BASE WITH NYLON<br>WHEELS.  | OFD-RSC-<br>AF-901    | 436.50 |
| OFD-RSC-AF-901T   | VISITOR CHAIR, BACK IN HIGH QUALITY<br>MESH IN BLACK COLOR AND SEAT IN<br>PERFORMANCE FURNITURE FABRIC,<br>ADJUSTABLE ARMREST WITH PU SURFACE,<br>BLACK CANTILEVER.                                                                           | OFD-RSC-<br>AF-901T   | 405.25 |
| OFD-RSC-AF-126-01 | LOW BACK MESH CHAIR, NORMAL<br>MECHANISM,PP ARMREST,BLACK GAS LIFT,<br>CHROME BASE,NYLON CASTER                                                                                                                                               | OFD-RSC-<br>AF-126-01 | 280.25 |
| OFD-RSC-AF-126-3  | VISITOR CHAIR, BACK IN HIGH QUALITY<br>MESH IN BLACK COLOR AND SEAT IN<br>PERFORMANCE FURNITURE FABRIC, FIXED<br>ARMREST AND BLACK CANTILEVER.                                                                                                | OFD-RSC-<br>AF-126-3  | 272.44 |