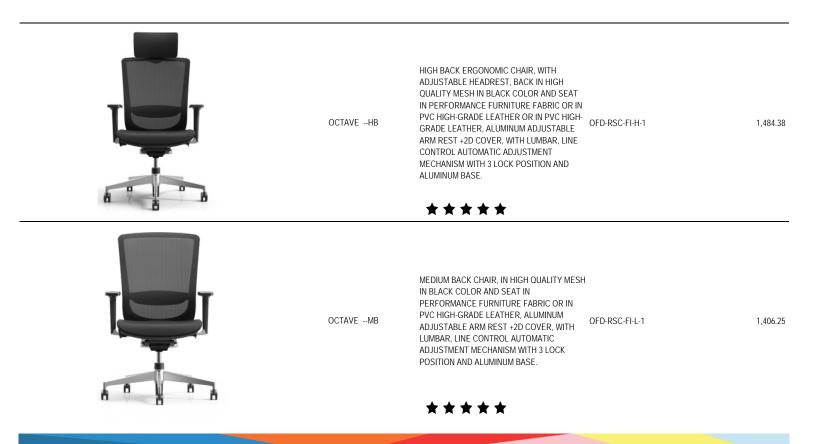

| NOTHEORESINGImage: Control of the control | NOTHEADEST) Image: Start FABRIC -40   SEAT FABRIC Image: Start FABRIC -40   NUMARD LITE HR Image: Start FABRIC -40   NUMARD LITE HR Image: Start FABRIC -40   NUMARD LITE HR Image: Start FABRIC OF DRSC: Start ADUSTABLE STAR HIGH FABRIC FAB |













ARMREST, KNEE TILT MECHANISM, HEIGHT ADJUSTABLE GASLIFT WITH BIFMA CERT, ALUMINIUM BASE WITH WHEELS, INJECTION MOULD FOAM.

COLOR: WHITE PU LEATHER PREMIUM BIFMA CERTIFIED CHAIR\*

\*\*\*\*

OFD-RSC-AF-WN 1486A-WH

1,320.88





FARGO: BLACK --VC

EXECUTIVE VISITOR CHAIR WITH PADDEN METAL CHROME ARMREST, METAL CHROME CANTILEVER BASE, HIGH DENSITY FOAM.

COLOR: BLACK PU

OFD-RSC-AF-WN 1483D-BK

811.50











| IMPLEXHB            | HIGH BACK CHAIR WITH FIXED HEADREST,<br>FULLY UPHOLSTERED SEAT AND BACK IN PU<br>HIGH-GRADE LEATHE, FIXED PP ARMREST,<br>SIMPLE BUTTERFLY MECHANISM WITH TILT<br>FUNCTION, SQUARE CHROME BASE & NYLON<br>WHEELS.<br>COLOR: BLACK PU | OFD-RSC-<br>AF-W-<br>122B-H | 374.00 |
|---------------------|-------------------------------------------------------------------------------------------------------------------------------------------------------------------------------------------------------------------------------------|-----------------------------|--------|
| IMPLEXMB            | MEDIUM CHAIR WITH FIXED HEADREST,<br>FULLY UPHOLSTERED SEAT AND BACK IN PU<br>HIGH-GRADE LEATHE, FIXED PP ARMREST,<br>SIMPLE BUTTERFLY MECHANISM WITH TILT<br>FUNCTION, SQUARE CHROME BASE