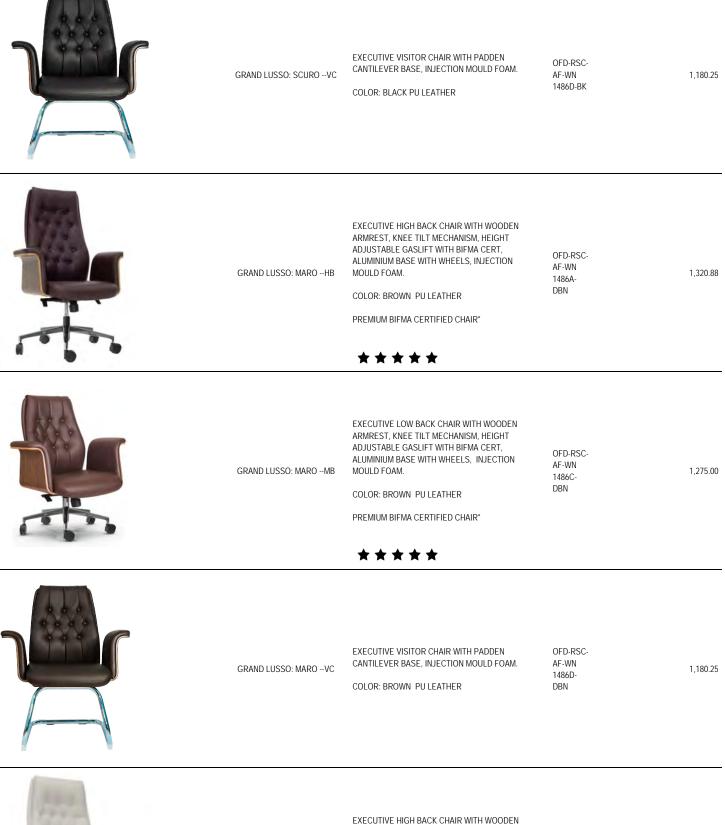

|
|                             | (NOT HEADREST)<br>OPTIONAL COLOR CHOICES<br>SEAT FABRIC<br>HOWARD LITEHB<br>HOWARD LITEHB<br>NOWARD LITEMB<br>OPTIONAL COLOR CHOICES<br>SEAT FABRIC                                                                                                          | NOTHEORESINGImage: Control of the control | NOTHEADEST) Image: Start FABRIC -40   SEAT FABRIC Image: Start FABRIC -40   NUMARD LITE HR Image: Start FABRIC -40   NUMARD LITE HR Image: Start FABRIC -40   NUMARD LITE HR Image: Start FABRIC OF DRSC: Start ADUSTABLE STAR HIGH FABRIC FAB |













ARMREST, KNEE TILT MECHANISM, HEIGHT ADJUSTABLE GASLIFT WITH BIFMA CERT, ALUMINIUM BASE WITH WHEELS, INJECTION MOULD FOAM.

COLOR: WHITE PU LEATHER PREMIUM BIFMA CERTIFIED CHAIR\*

\*\*\*\*

OFD-RSC-AF-WN 1486A-WH

1,320.88





FARGO: BLACK --VC

EXECUTIVE VISITOR CHAIR WITH PADDEN METAL CHROME ARMREST, METAL CHROME CANTILEVER BASE, HIGH DENSITY FOAM.

COLOR: BLACK PU

OFD-RSC-AF-WN 1483D-BK

811.50











| IMPLEXHB            | HIGH BACK CHAIR WITH FIXED HEADREST,<br>FULLY UPHOLSTERED SEAT AND BACK IN PU<br>HIGH-GRADE LEATHE, FIXED PP ARMREST,<br>SIMPLE BUTTERFLY MECHANISM WITH TILT<br>FUNCTION, SQUARE CHROME BASE & NYLON<br>WHEELS.<br>COLOR: BLACK PU | OFD-RSC-<br>AF-W-<br>122B-H | 374.00 |
|---------------------|-----------------------------------------------------------------